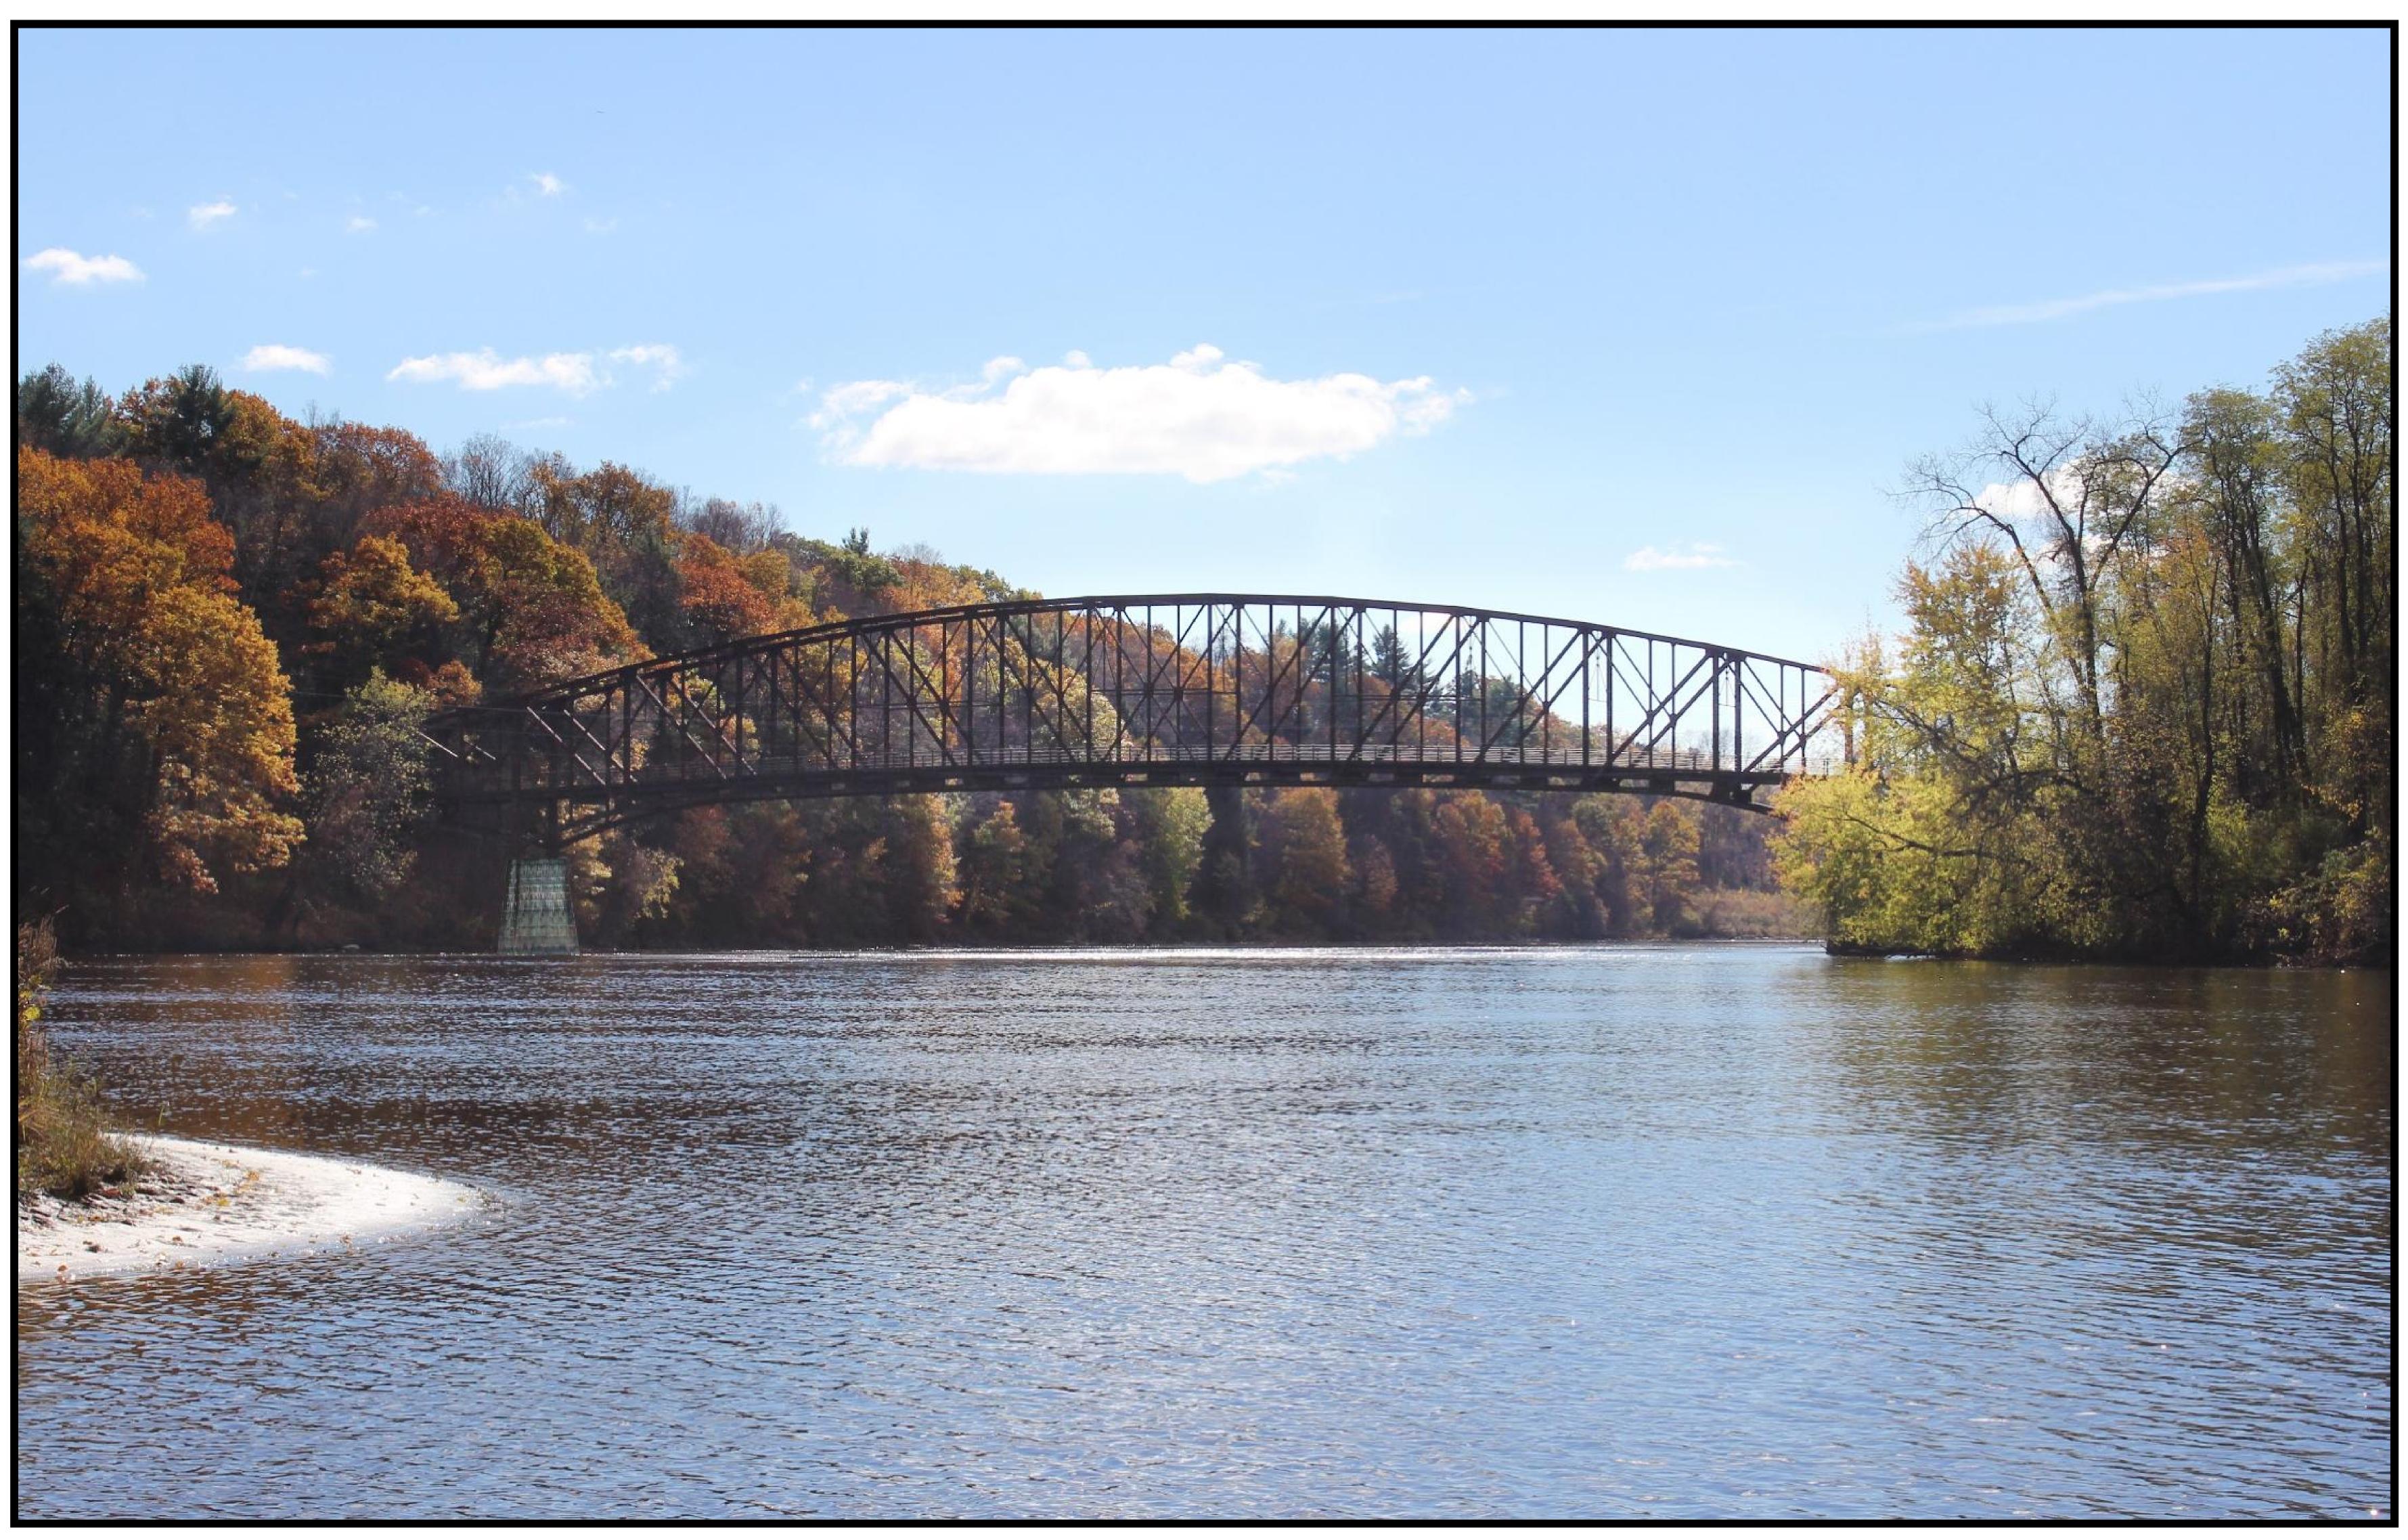

Schell Bridge over Connecticut River, Br. No. N-22-002

TOWN OF NORTHFIELD

PUBLIC INFORMATIONAL MEETING:

Bridge Type Concepts





# EXISTING:

STEEL TRUSS







## LONG SPAN PEDESTRIAN BRIDGE TYPES



PREFABRICATED STEEL TRUSS



STEEL TIED ARCH







## LONG SPAN PEDESTRIAN BRIDGE TYPES



CABLE STAYED



SUSPENSION

Moving Massachusetts Forward.

Moving Massachusett



MODIFIED STEEL TIED ARCH



STRESS RIBBON



# CONCEPT 1:

### PREFABRICATED STEEL TRUSS WITH TIMBER DECK







### CONCEPT 2:

### PREFABRICATED STEEL ARCH/ TUNABLE SYSTEM







# CONCEPT 3:

### STEEL TIED ARCH with CONCRETE DECK







### CONCEPT 4:

### CABLE STAYED BRIDGE with CONCRETE DECK







# CONCEPT 5:

#### SUSPENSION BRIDGE with CONCRETE DECK







### CONCEPT 6:

### MODIFIED STEEL TIED ARCH with CONCRETE DECK







### CONCEPT 7:

### PREFABRICATED STEEL TRUSS (4 SPAN) with CONCRETE DECK







# CONCEPT 8:

#### STRESS RIBBON BRIDGE







# We Want Y