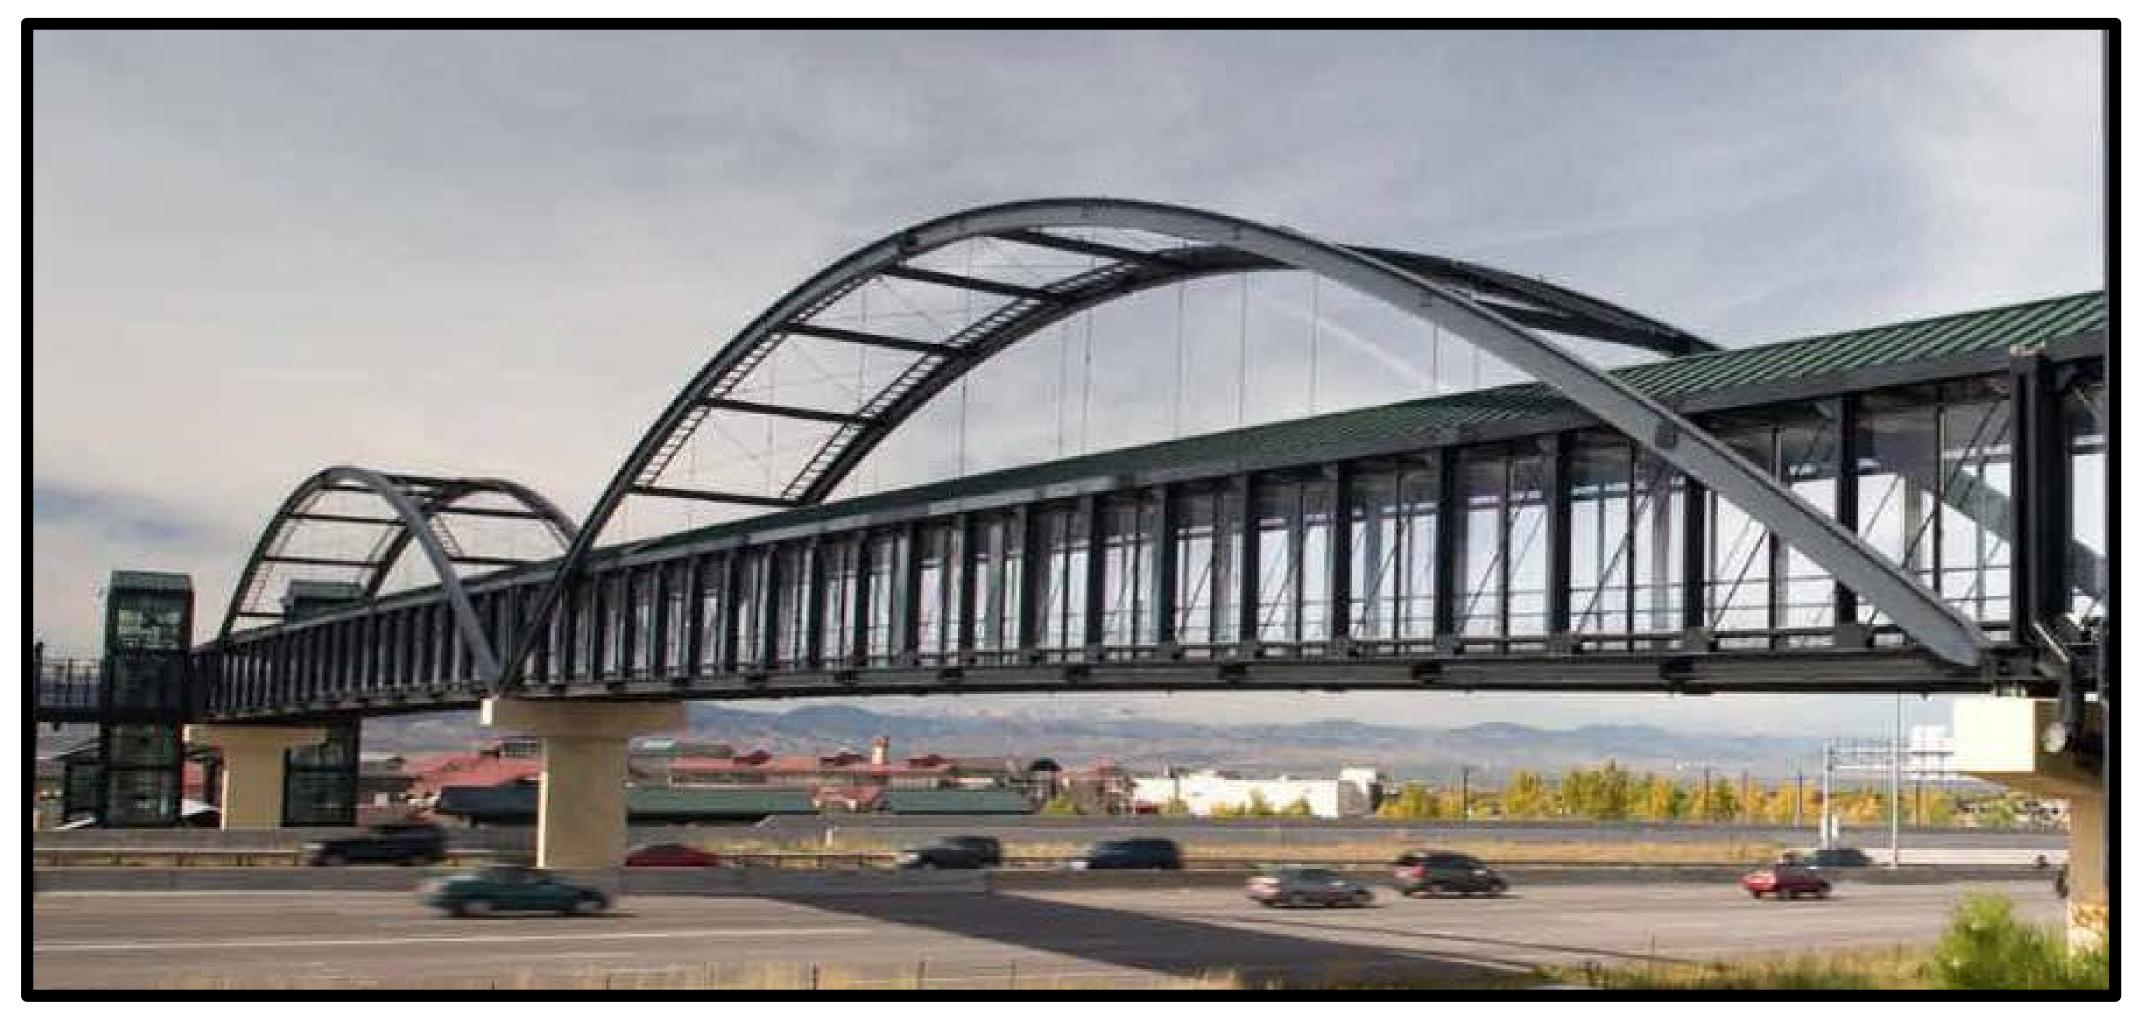

Schell Bridge over Connecticut River, Br. No. N-22-002

TOWN OF NORTHFIELD

PUBLIC INFORMATIONAL MEETING:

Bridge Type Concepts





# EXISTING:

STEEL TRUSS







## LONG SPAN PEDESTRIAN BRIDGE TYPES



PREFABRICATED STEEL TRUSS



STEEL TIED ARCH







## LONG SPAN PEDESTRIAN BRIDGE TYPES



CABLE STAYED



SUSPENSION

Moving Massachusetts Forward.

Moving Massachusett



MODIFIED STEEL TIED ARCH



STRESS RIBBON



# CONCEPT 1:

### PREFABRICATED STEEL TRUSS WITH TIMBER DECK







### CONCEPT 2:

### PREFABRICATED STEEL ARCH/ TUNABLE SYSTEM







# CONCEPT 3:

### STEEL TIED ARCH with CONCRETE DECK







### CONCEPT 4:

### CABLE STAYED BRIDGE with CONCRETE DECK







# CONCEPT 5:

#### SUSPENSION BRIDGE with CONCRETE DECK







### CONCEPT 6:

### MODIFIED STEEL TIED ARCH with CONCRETE DECK







### CONCEPT 7:

### PREFABRICATED STEEL TRUSS (4 SPAN) with CONCRETE DECK







# CONCEPT 8:

#### STRESS RIBBON BRIDGE







# We Want Your Feedback!

- We have prints of each Concept at the tables around the Room
- -Please take