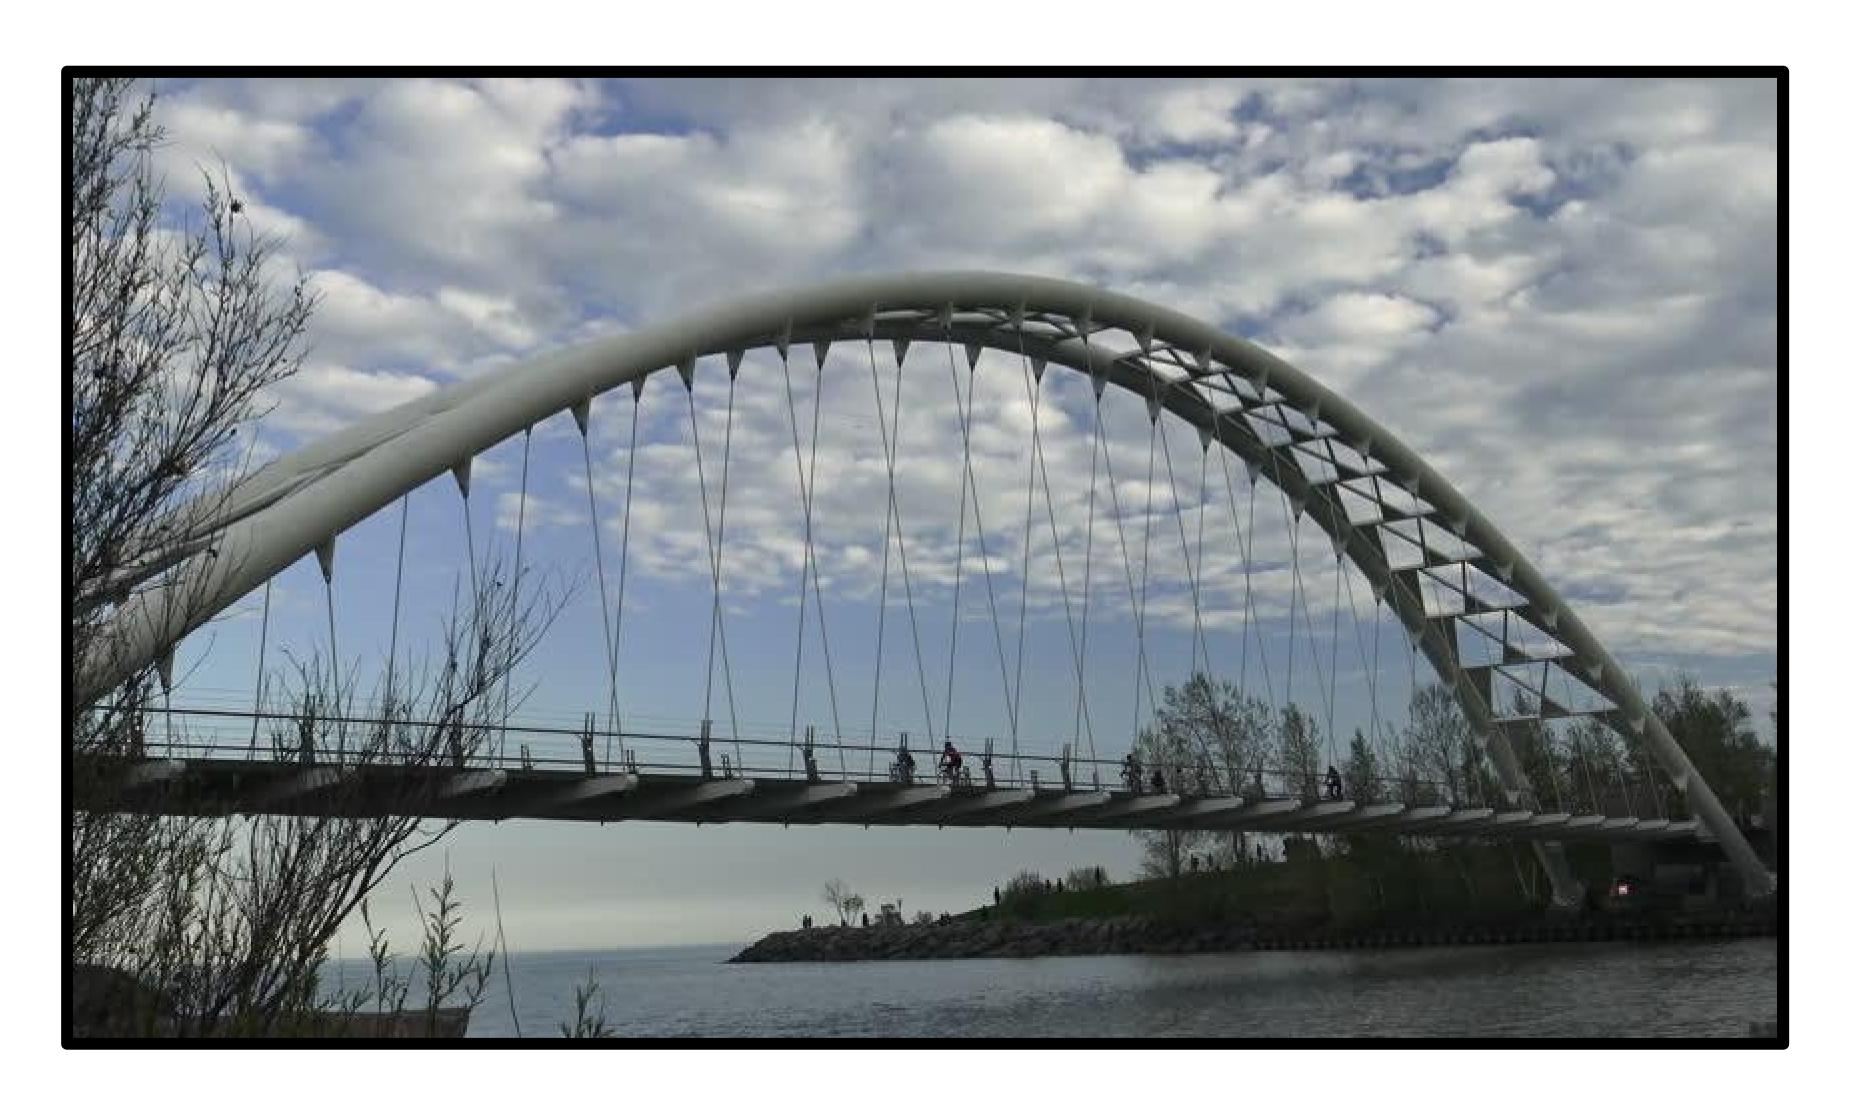

## LONG SPAN PEDESTRIAN BRIDGE TYPES

CABLE STAYED

SUSPENSION

Moving Massachusetts Forward.

Moving Massachusett

MODIFIED STEEL TIED ARCH

STRESS RIBBON