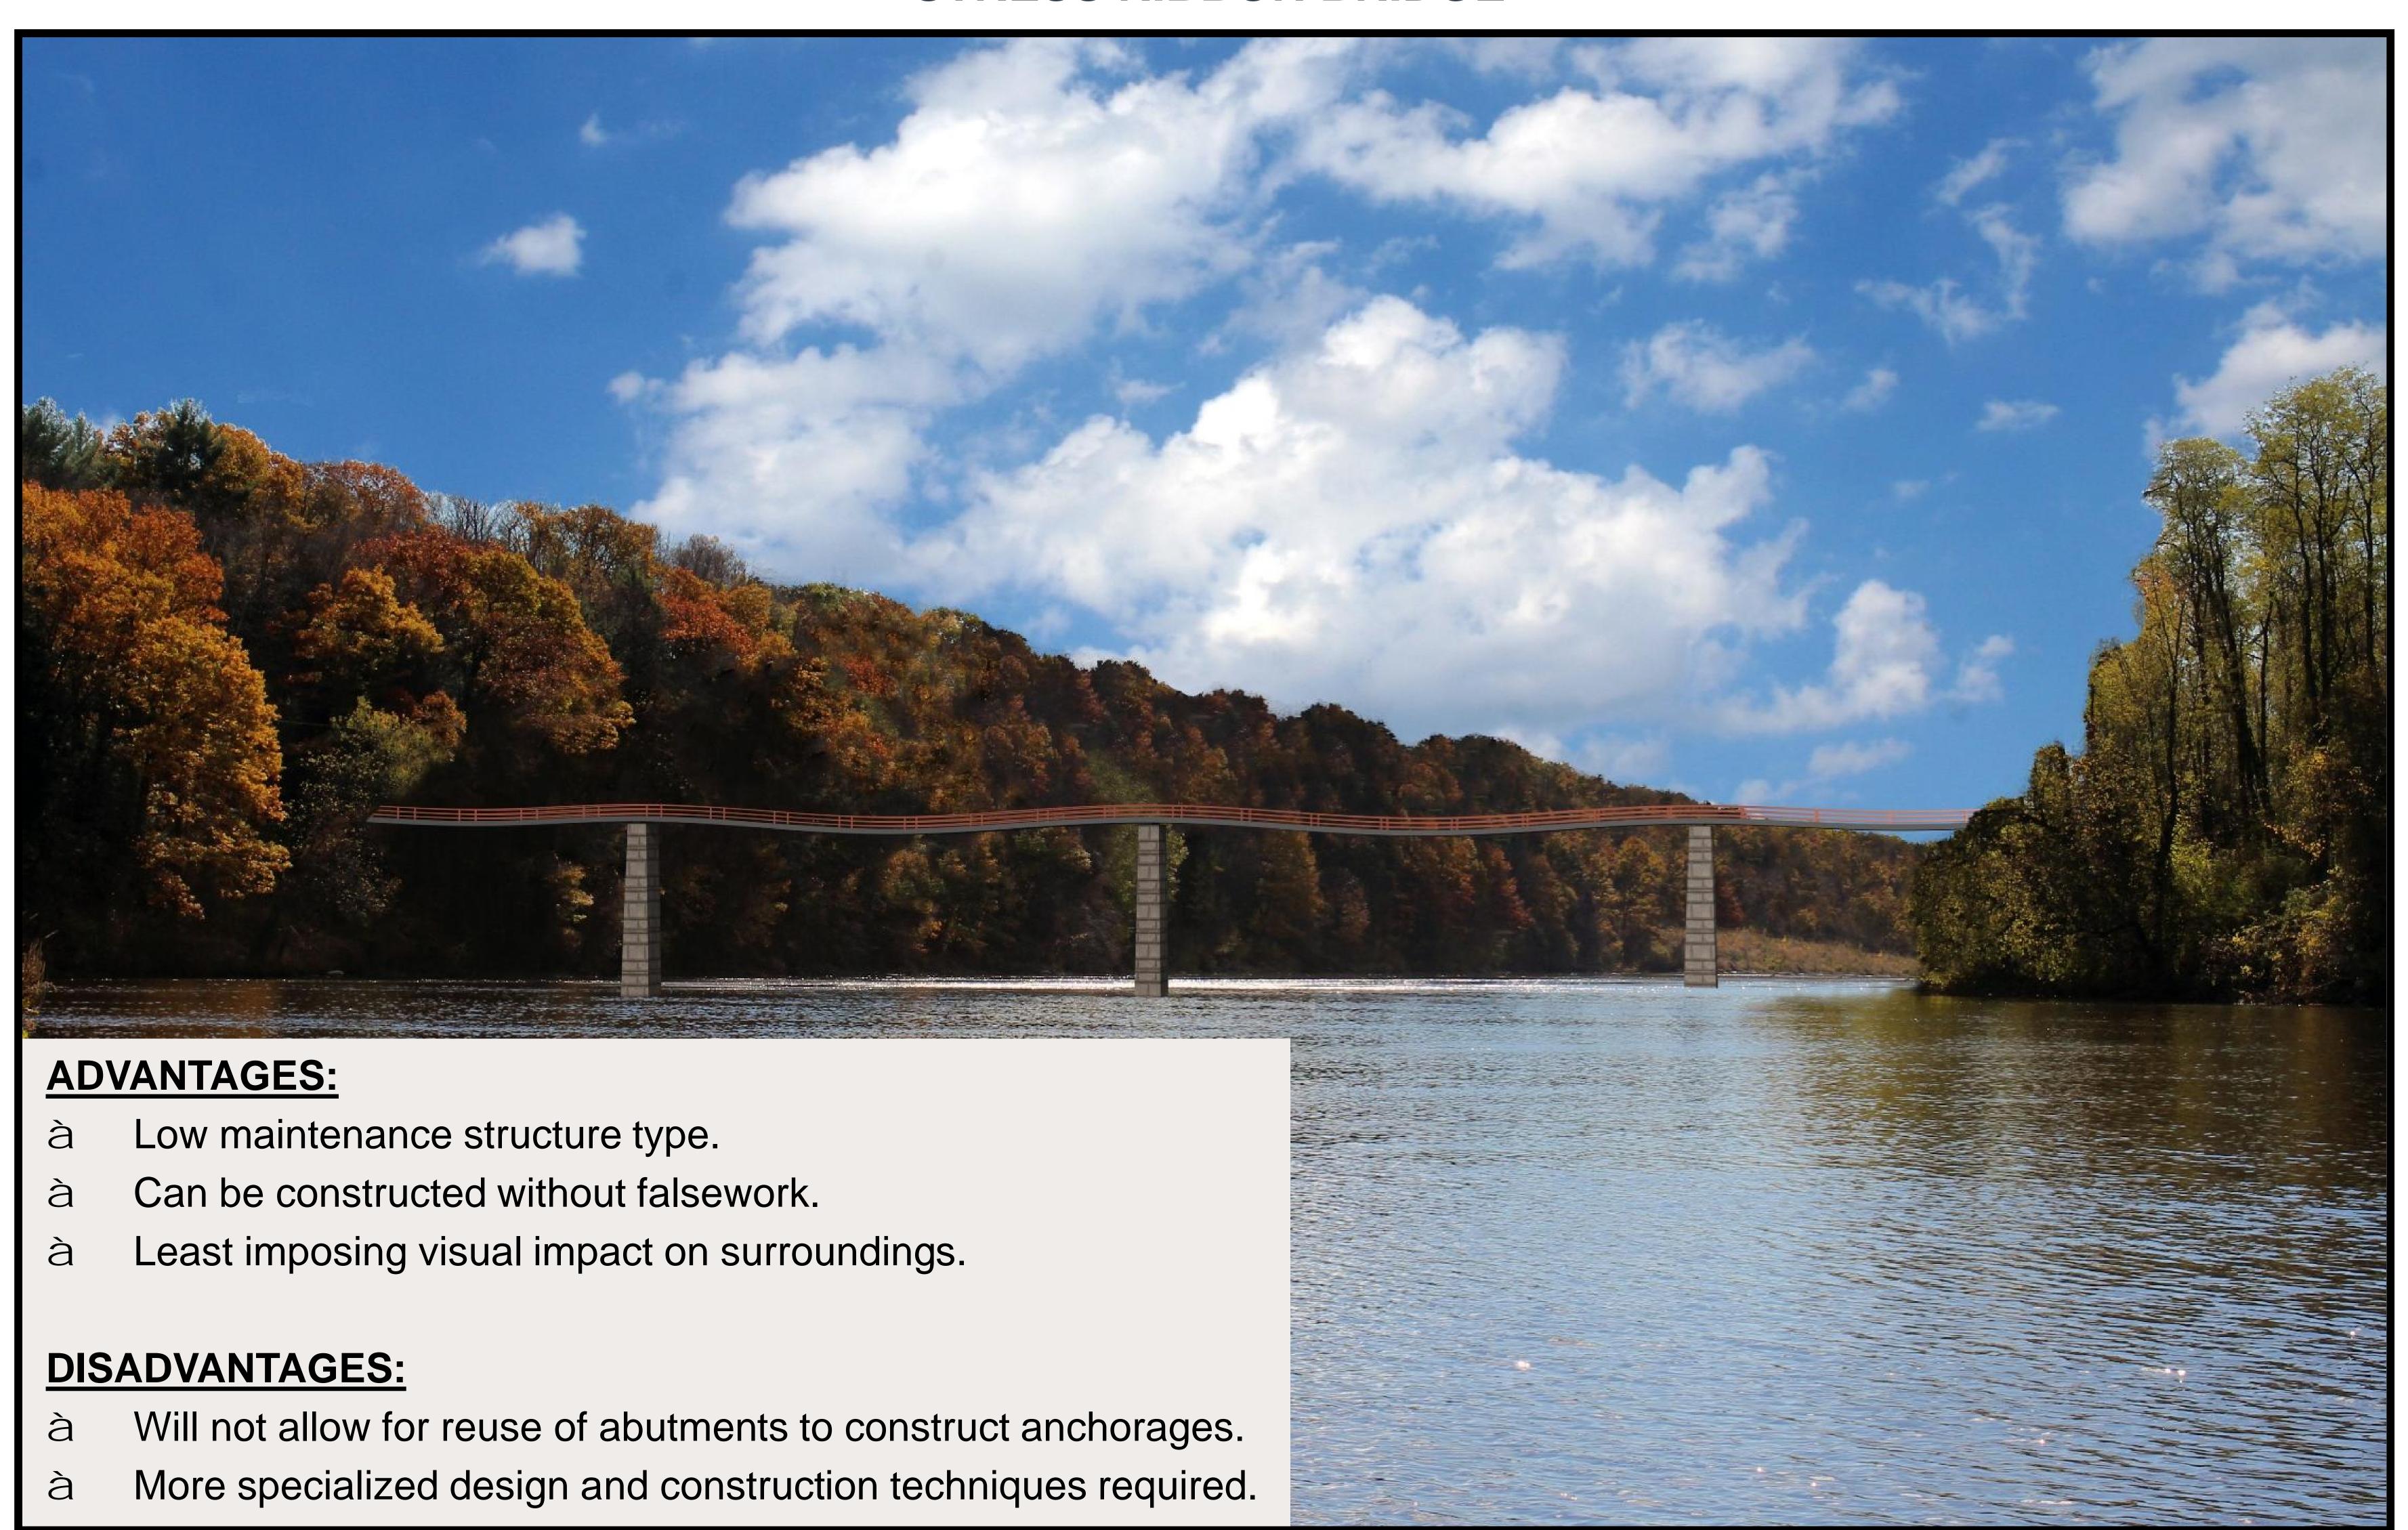

G:

STEEL TRUSS







## LONG SPAN PEDESTRIAN BRIDGE TYPES



PREFABRICATED STEEL TRUSS



STEEL TIED ARCH







## LONG SPAN PEDESTRIAN BRIDGE TYPES



CABLE STAYED



SUSPENSION

Moving Massachusetts Forward.

Moving Massachusett



MODIFIED STEEL TIED ARCH



STRESS RIBBON



# CONCEPT 1:

### PREFABRICATED STEEL TRUSS WITH TIMBER DECK







### CONCEPT 2:

### PREFABRICATED STEEL ARCH/ TUNABLE SYSTEM







# CONCEPT 3:

### STEEL TIED ARCH with CONCRETE DECK







### CONCEPT 4:

### CABLE STAYED BRIDGE with CONCRETE DECK







# CONCEPT 5:

#### SUSPENSION BRIDGE with CONCRETE DECK







### CONCEPT 6:

### MODIFIED STEEL TIED ARCH with CONCRETE DECK







### CONCEPT 7:

### PREFABRICATED STEEL TRUSS (4 SPAN) with CONCRETE DECK







# CONCEPT 8:

#### STRESS RIBBON BRIDGE







# We Want Your Feedback!

- We have prints of each Concept at the tables around the Room
- -Please take a few minutes at each table and provide us with your ideas and comments
- A member of the Design Team is at each table to document comments and answer questions





# Mexit Siteps

- Review Comments and Suggestions from today's meeting.
- Narrow Selection of Superstructure to Three Alternatives
- -Proceed to Type Selection Phase
- -After approval of Type Selection by MassDOT hold a Design Public Hearing