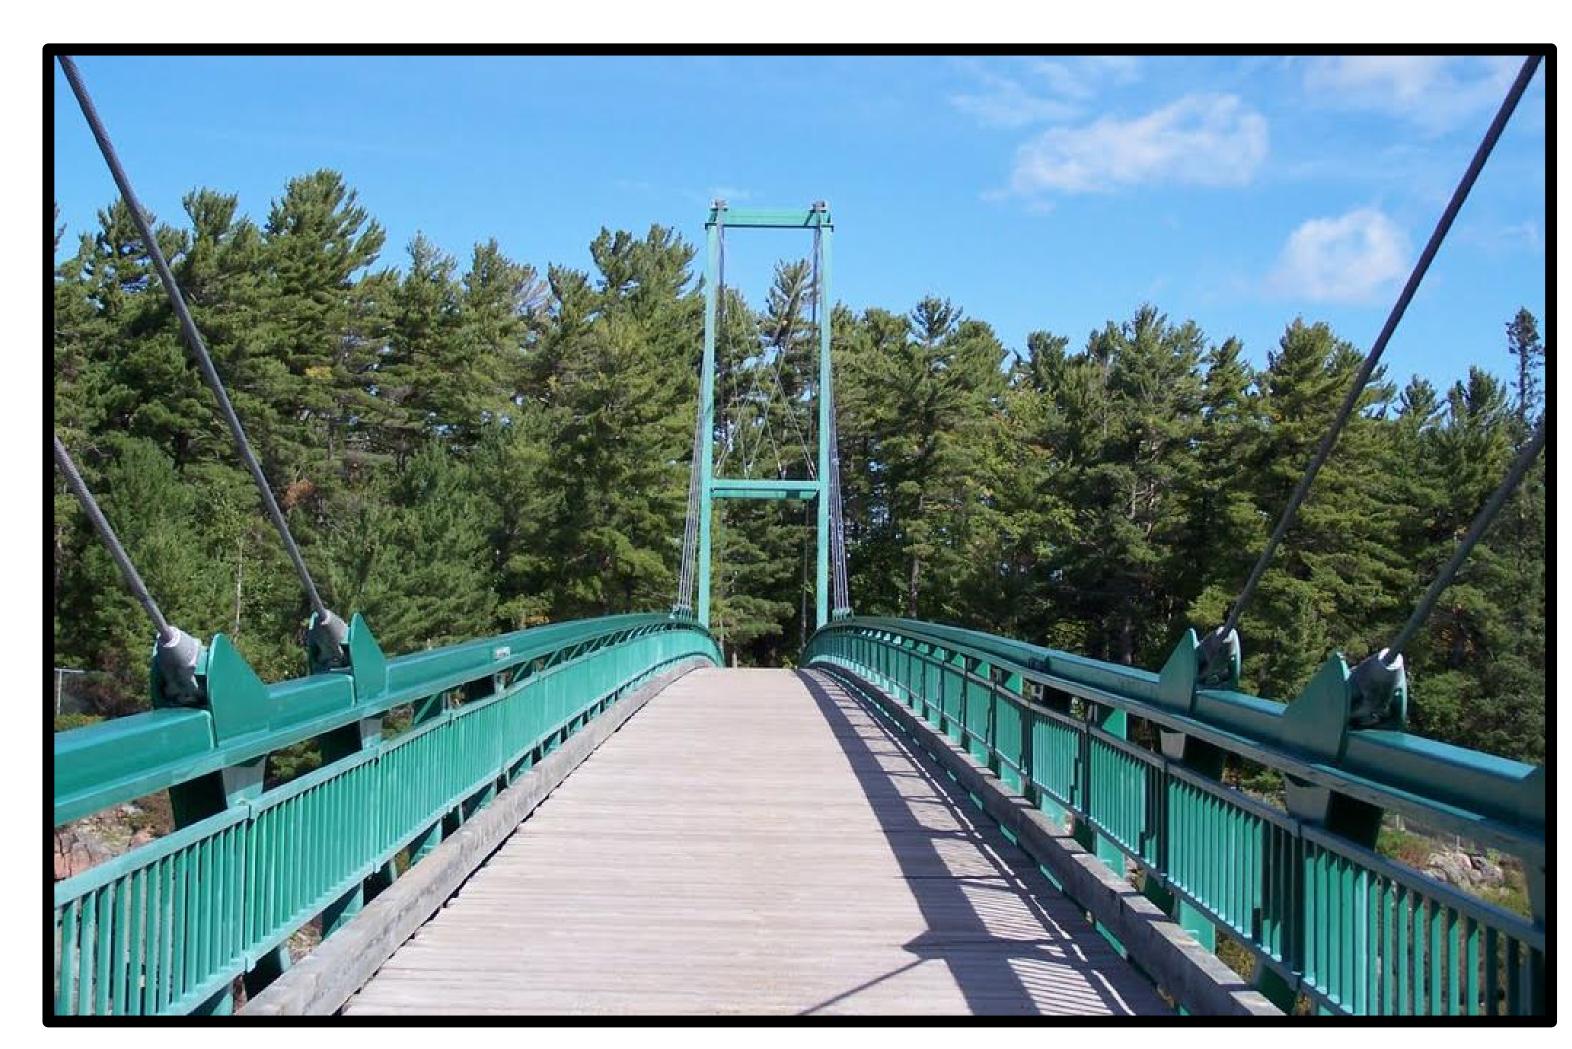

## LONG SPAN PEDESTRIAN BRIDGE TYPES

CABLE STAYED

SUSPENSION

Moving Massachusetts Forward.

Moving Massachusett

MODIFIED STEEL TIED ARCH

STRESS RIBBON