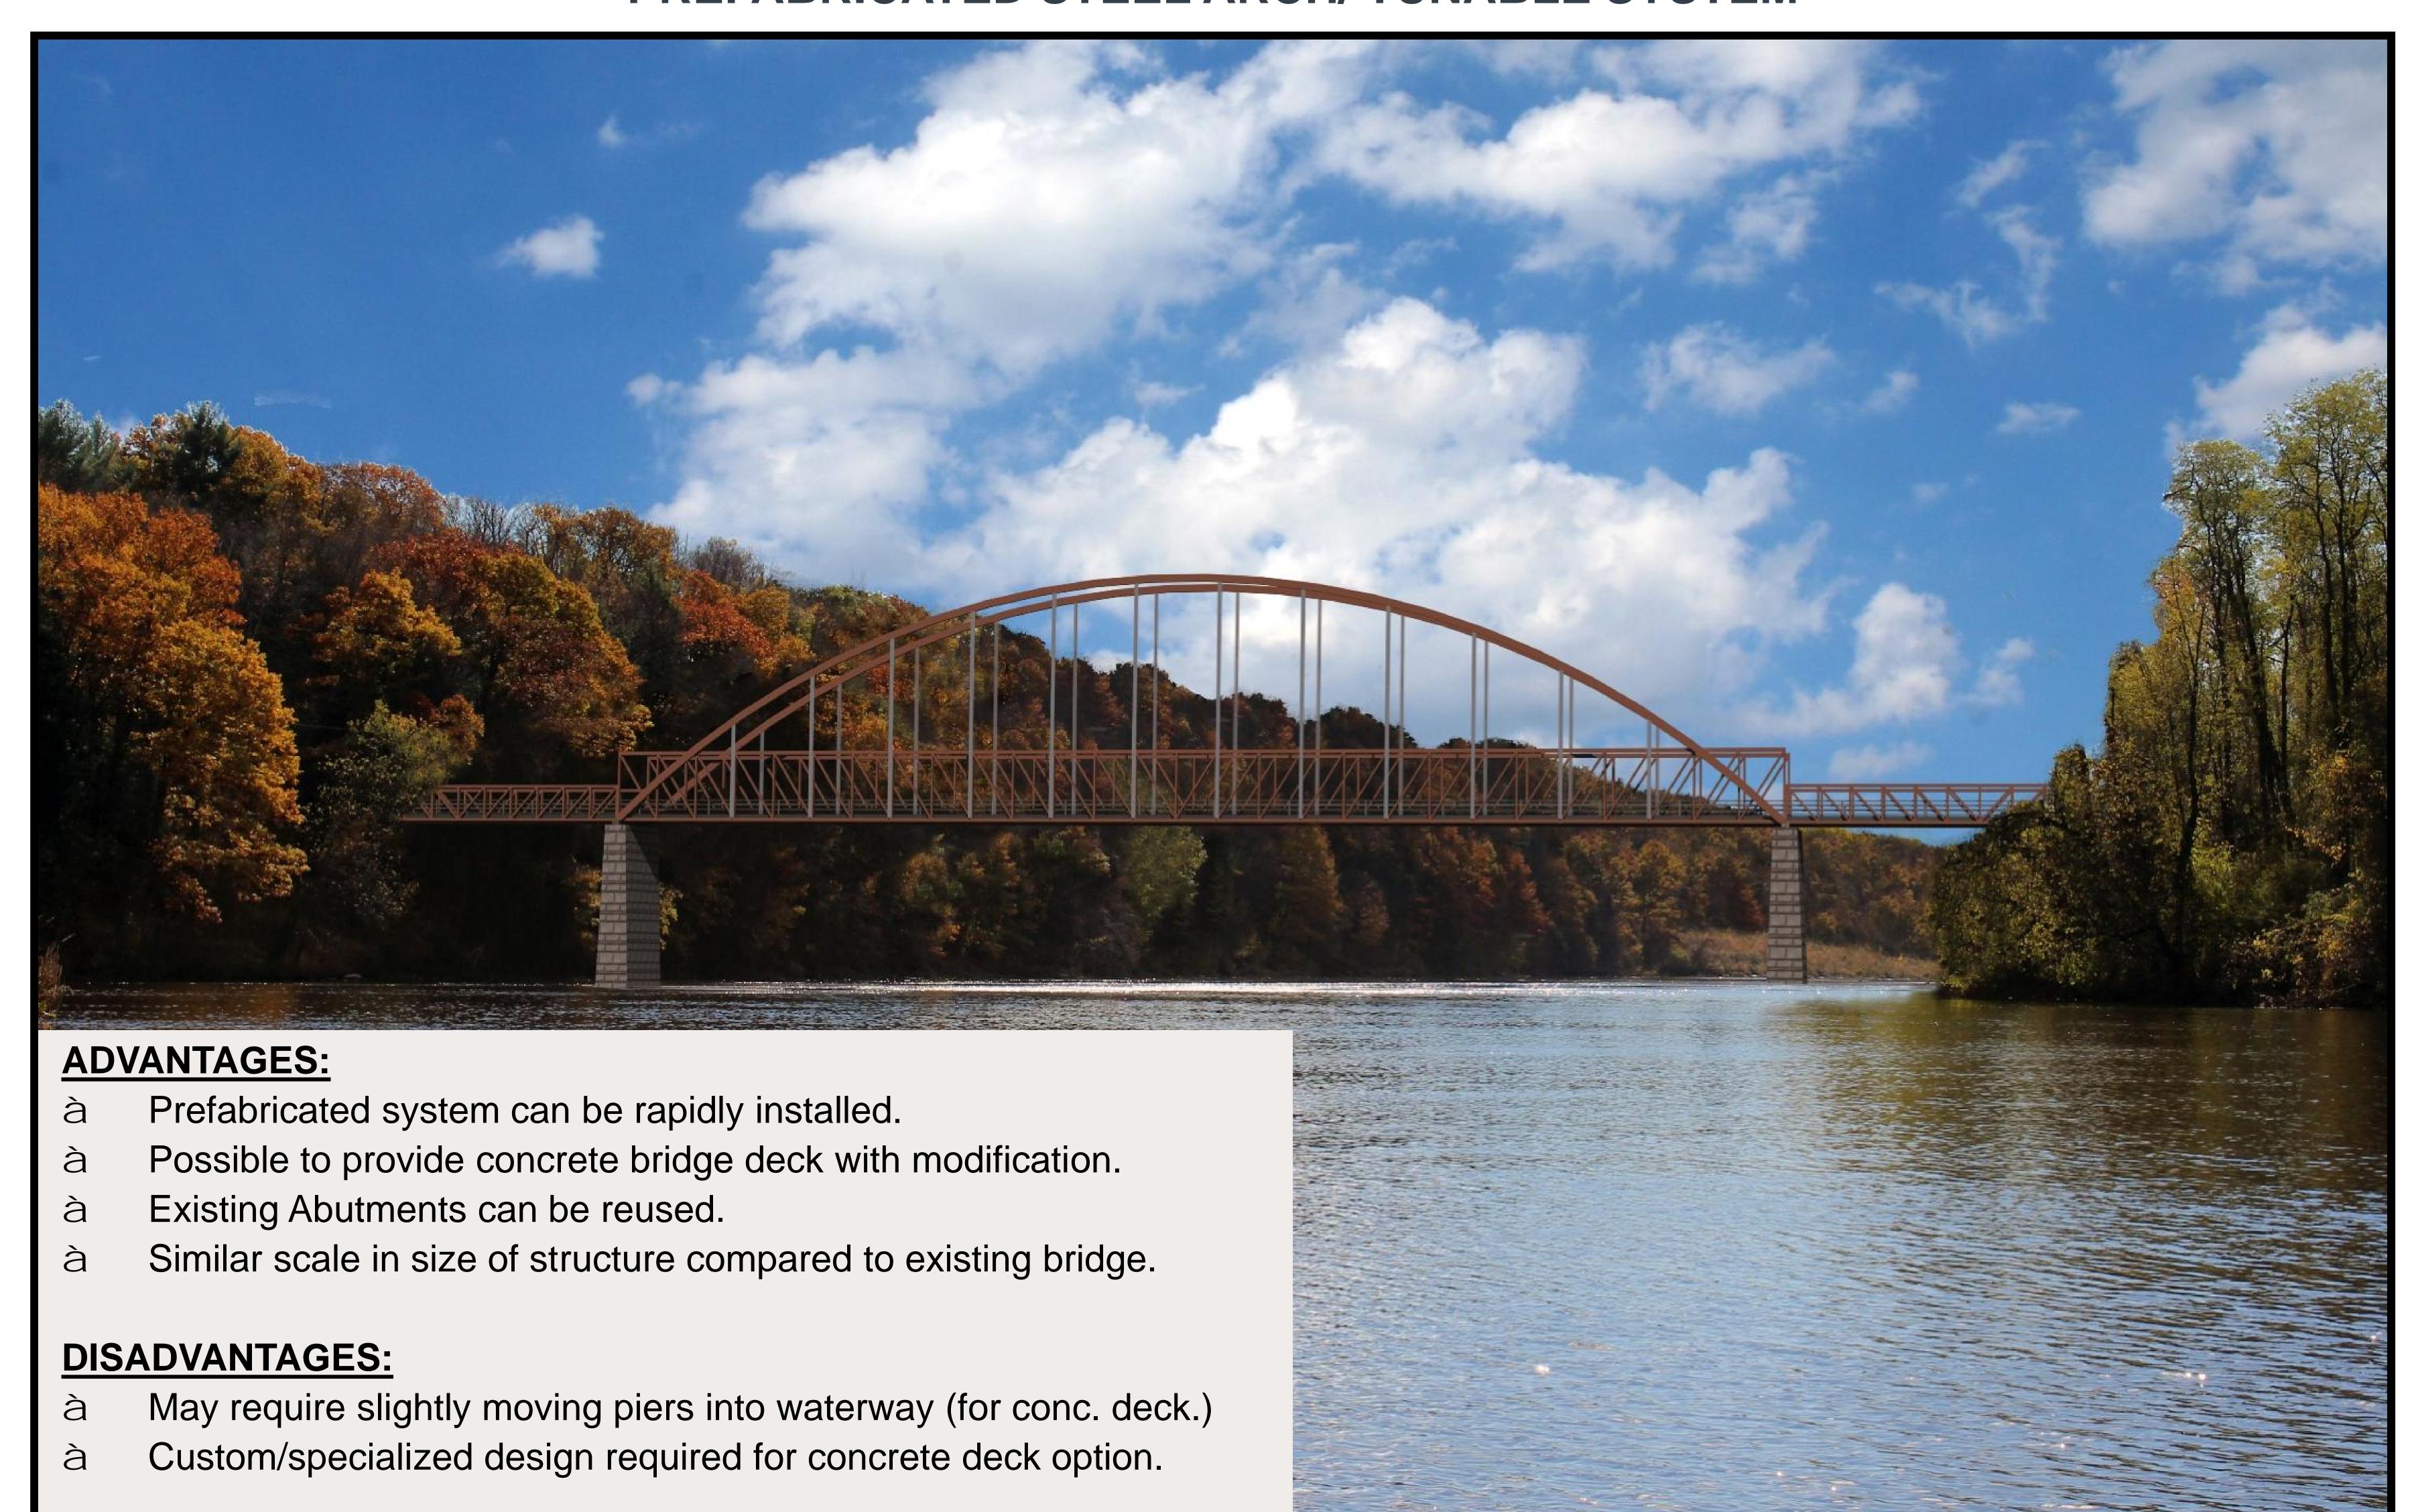

Schell Bridge over Connecticut River, Br. No. N-22-002

TOWN OF NORTHFIELD

PUBLIC INFORMATIONAL MEETING:

Bridge Type Concepts





# EXISTING:

STEEL TRUSS







## LONG SPAN PEDESTRIAN BRIDGE TYPES



PREFABRICATED STEEL TRUSS



STEEL TIED ARCH







## LONG SPAN PEDESTRIAN BRIDGE TYPES



CABLE STAYED



SUSPENSION

Moving Massachusetts Forward.

Moving Massachusett



MODIFIED STEEL TIED ARCH



STRESS RIBBON



# CONCEPT 1:

### PREFABRICATED STEEL TRUSS WITH TIMBER DECK







### CONCEPT 2:

### PREFABRICATED STEEL ARCH/ TUNABLE SYSTEM







# CONCEPT 3:

### STEEL TIED ARCH with CONCRETE DECK







### CONCEPT 4:

### CABLE STAYED BRIDGE with CONCRETE DECK







# CONCEPT 5:

#### SUSPENSION BRIDGE with CONCRETE DECK







### CONCEPT 6:

### MODIFIED STEEL TIED ARCH with CONCRETE DECK







### CONCEPT 7:

### PREFABRICATED STEEL TRUSS (4 SPAN) with CONCRETE DECK







# CONCEPT 8:

#### STRESS RIBBON BRIDGE







# We Want Your Feedback!

- We have prints of each Concept at the tables around the Room
- -Please take a few minutes at each table and provide us with your ideas and comments
- A member of the Design Team is at each table to document comments and answer questions





# Mexit Siteps

- Review Comments and Suggestions from today's meeting.
- Narrow Selection of Superstructure to Three Alternatives
- -Pr