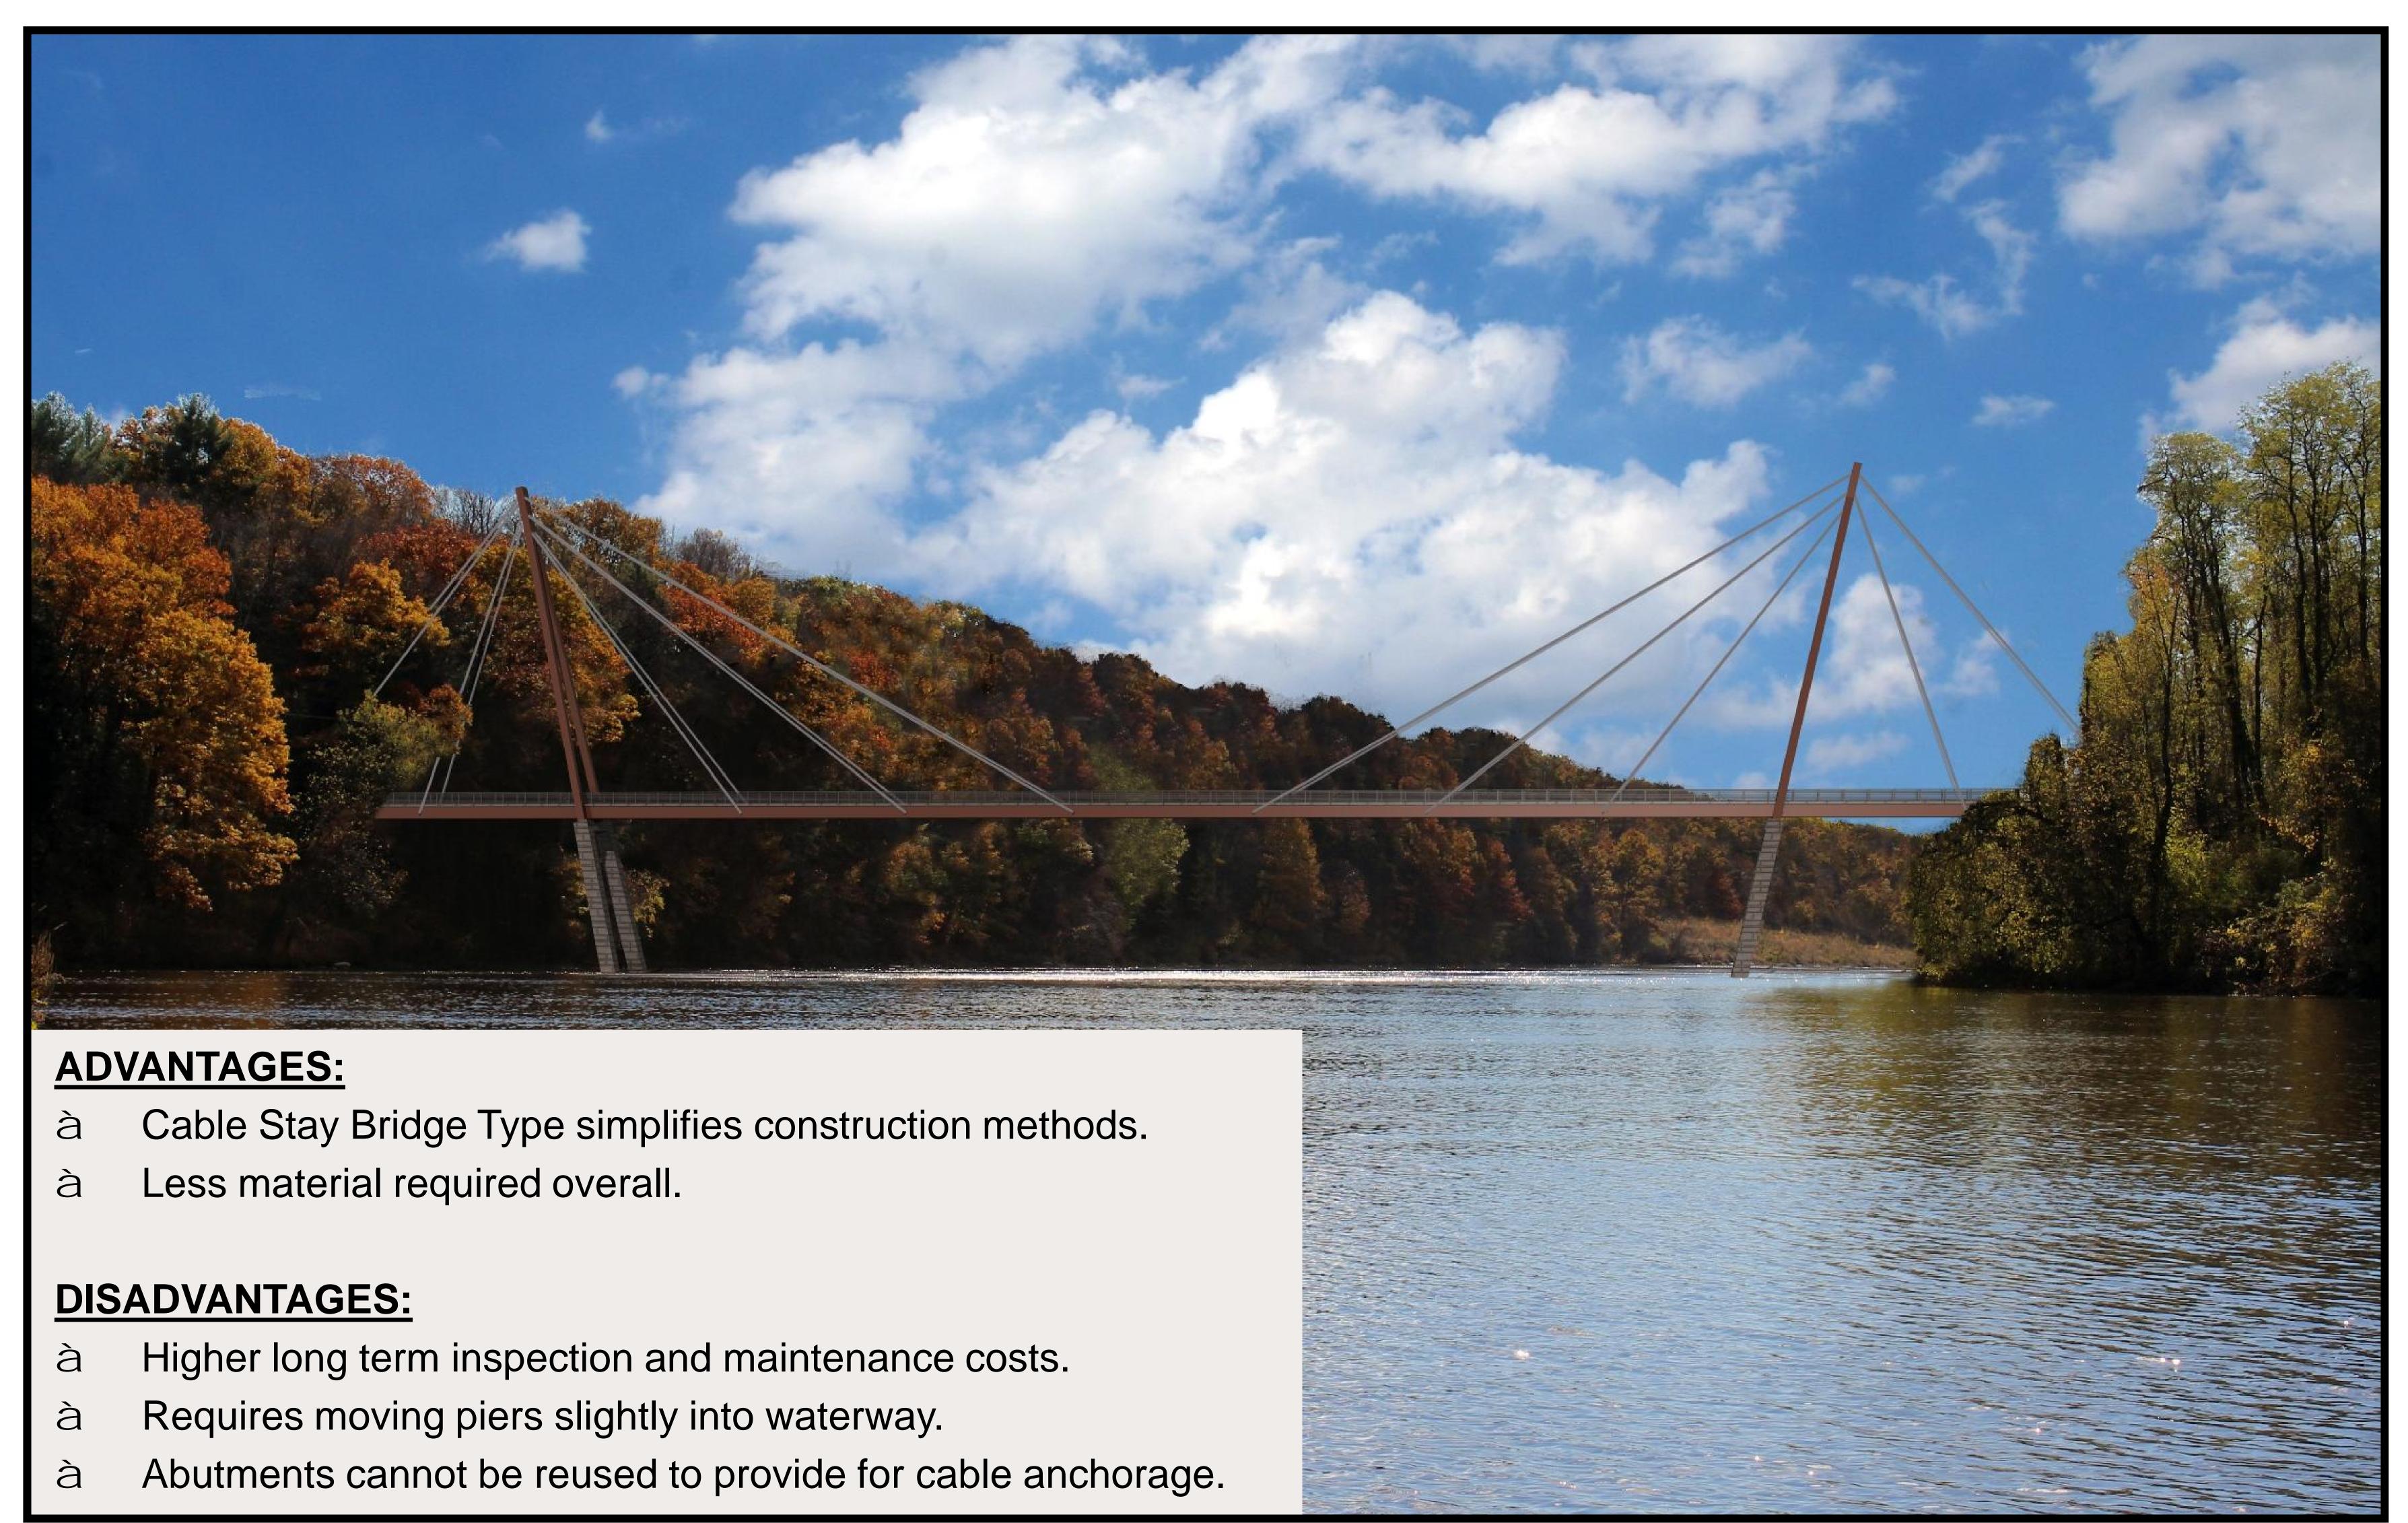

Schell Bridge over Connecticut River, Br. No. N-22-002

TOWN OF NORTHFIELD

PUBLIC INFORMATIONAL MEETING:

Bridge Type Concepts





# EXISTING:

STEEL TRUSS







## LONG SPAN PEDESTRIAN BRIDGE TYPES



PREFABRICATED STEEL TRUSS



STEEL TIED ARCH







## LONG SPAN PEDESTRIAN BRIDGE TYPES



CABLE STAYED



SUSPENSION

Moving Massachusetts Forward.

Moving Massachusett



MODIFIED STEEL TIED ARCH



STRESS RIBBON



# CONCEPT 1:

### PREFABRICATED STEEL TRUSS WITH TIMBER DECK







### CONCEPT 2:

### PREFABRICATED STEEL ARCH/ TUNABLE SYSTEM







# CONCEPT 3:

### STEEL TIED ARCH with CONCRETE DECK







### CONCEPT 4:

### CABLE STAYED BRIDGE with CONCRETE DECK







# CONCEPT 5:

#### SUSPENSION BRIDGE with CONCRETE DECK







### CONCEPT 6:

### MODIFIED STEEL TIED ARCH with CONCRETE DECK







### CONCEPT 7:

### PREFABRICATED STEEL TRUSS (4 SPAN) with CONCRETE DECK







# CONCEPT 8:

#### STRESS RIBBON BRIDGE







# We Want Your Feedback!

- We have prints of each Concept at the tables around the Room
- -Please take a few minutes at each table and provide us with your ideas and comments
- A member of the Design Team is at each table to document comments and answer questions





# Mexit Siteps

- Review Comments and Suggestions from today's meeting.
- Narrow Selection of Superstructure to Three Alternatives
- -Proceed to Type Selection Phase
- -After approval of Type Selection by MassDOT hold a Design Public Hearing