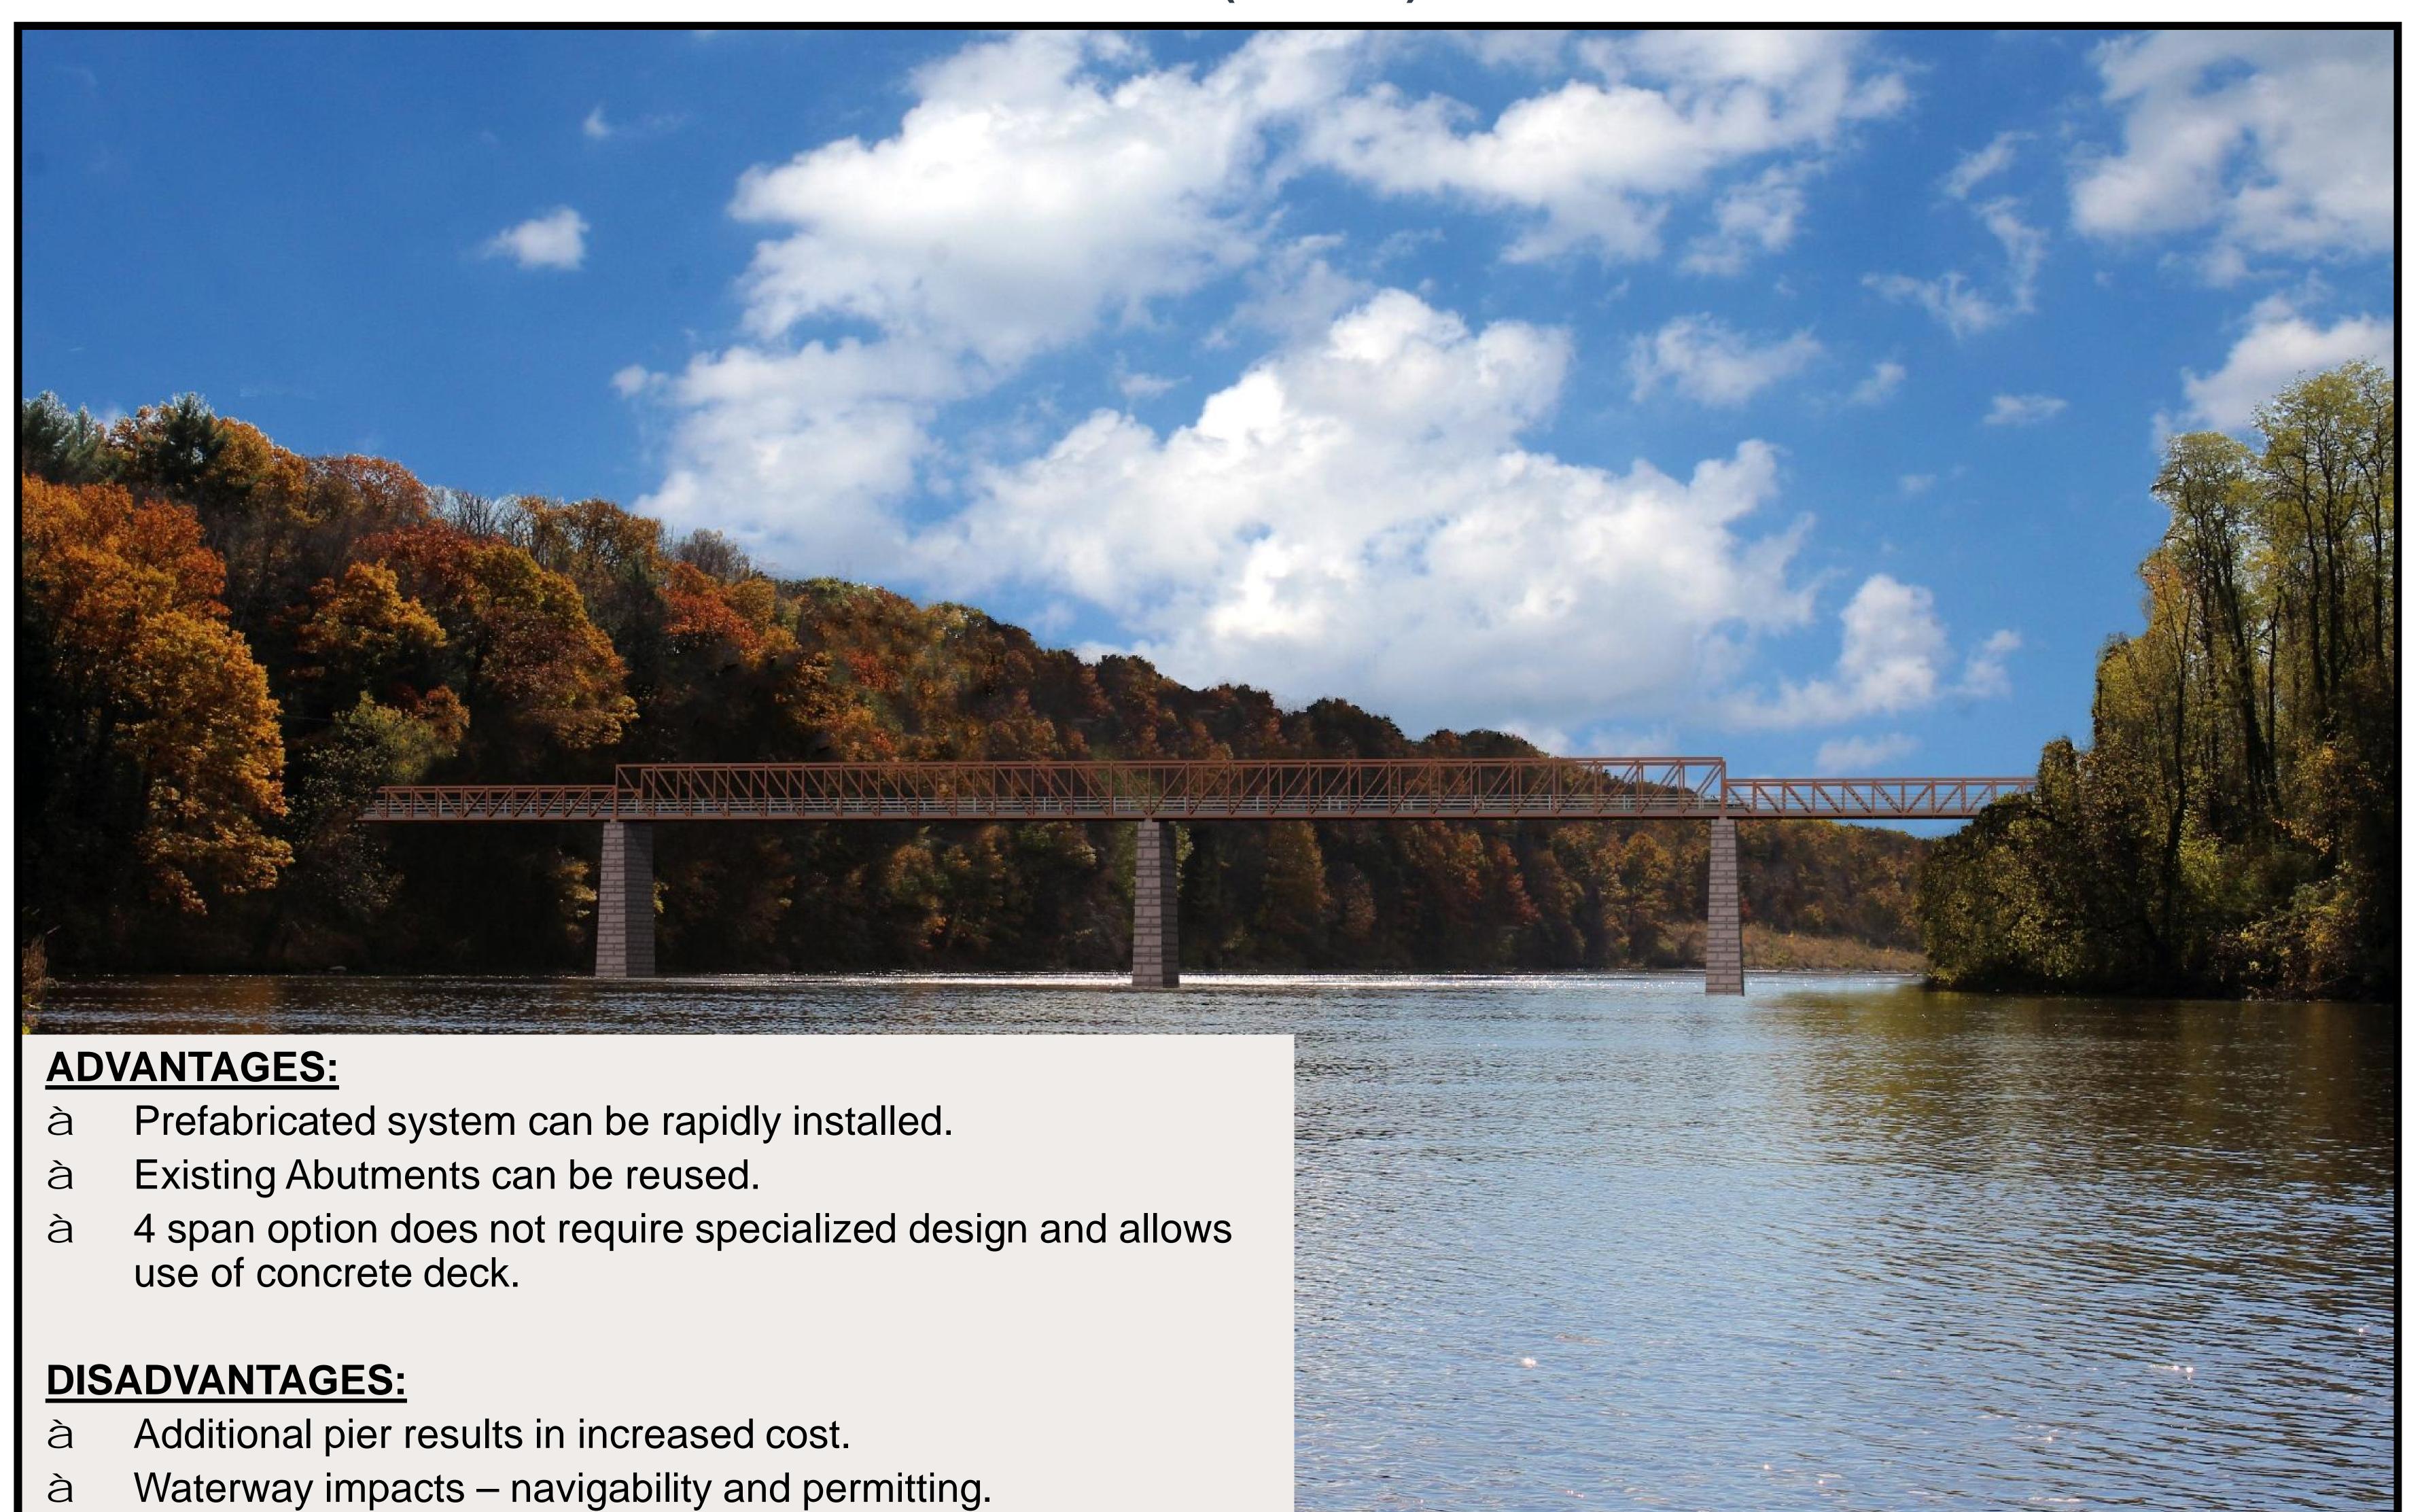

L MEETING:

Bridge Type Concepts





# EXISTING:

STEEL TRUSS







## LONG SPAN PEDESTRIAN BRIDGE TYPES



PREFABRICATED STEEL TRUSS



STEEL TIED ARCH







## LONG SPAN PEDESTRIAN BRIDGE TYPES



CABLE STAYED



SUSPENSION

Moving Massachusetts Forward.

Moving Massachusett



MODIFIED STEEL TIED ARCH



STRESS RIBBON



# CONCEPT 1:

### PREFABRICATED STEEL TRUSS WITH TIMBER DECK







### CONCEPT 2:

### PREFABRICATED STEEL ARCH/ TUNABLE SYSTEM







# CONCEPT 3:

### STEEL TIED ARCH with CONCRETE DECK







### CONCEPT 4:

### CABLE STAYED BRIDGE with CONCRETE DECK







# CONCEPT 5:

#### SUSPENSION BRIDGE with CONCRETE DECK







### CONCEPT 6:

### MODIFIED STEEL TIED ARCH with CONCRETE DECK







### CONCEPT 7:

### PREFABRICATED STEEL TRUSS (4 SPAN) with CONCRETE DECK







# CONCEPT 8:

#### STRESS RIBBON BRIDGE







# We Want Your Feedback!

- We have prints of each Concept at the tables around the Room
- -Please take a few minutes at each table and provide us with your ideas and comments
- A member of the Design Team is at each table to document comments and answer questions





# Mexit Siteps

- Review Comments and Suggestions from today's meeting.
- Narrow Selection of Superstructure to Three Alternatives
- -Proceed to Type Selection Phase
- -After approval of Type Selection by MassDOT hold a Design Public Hearing