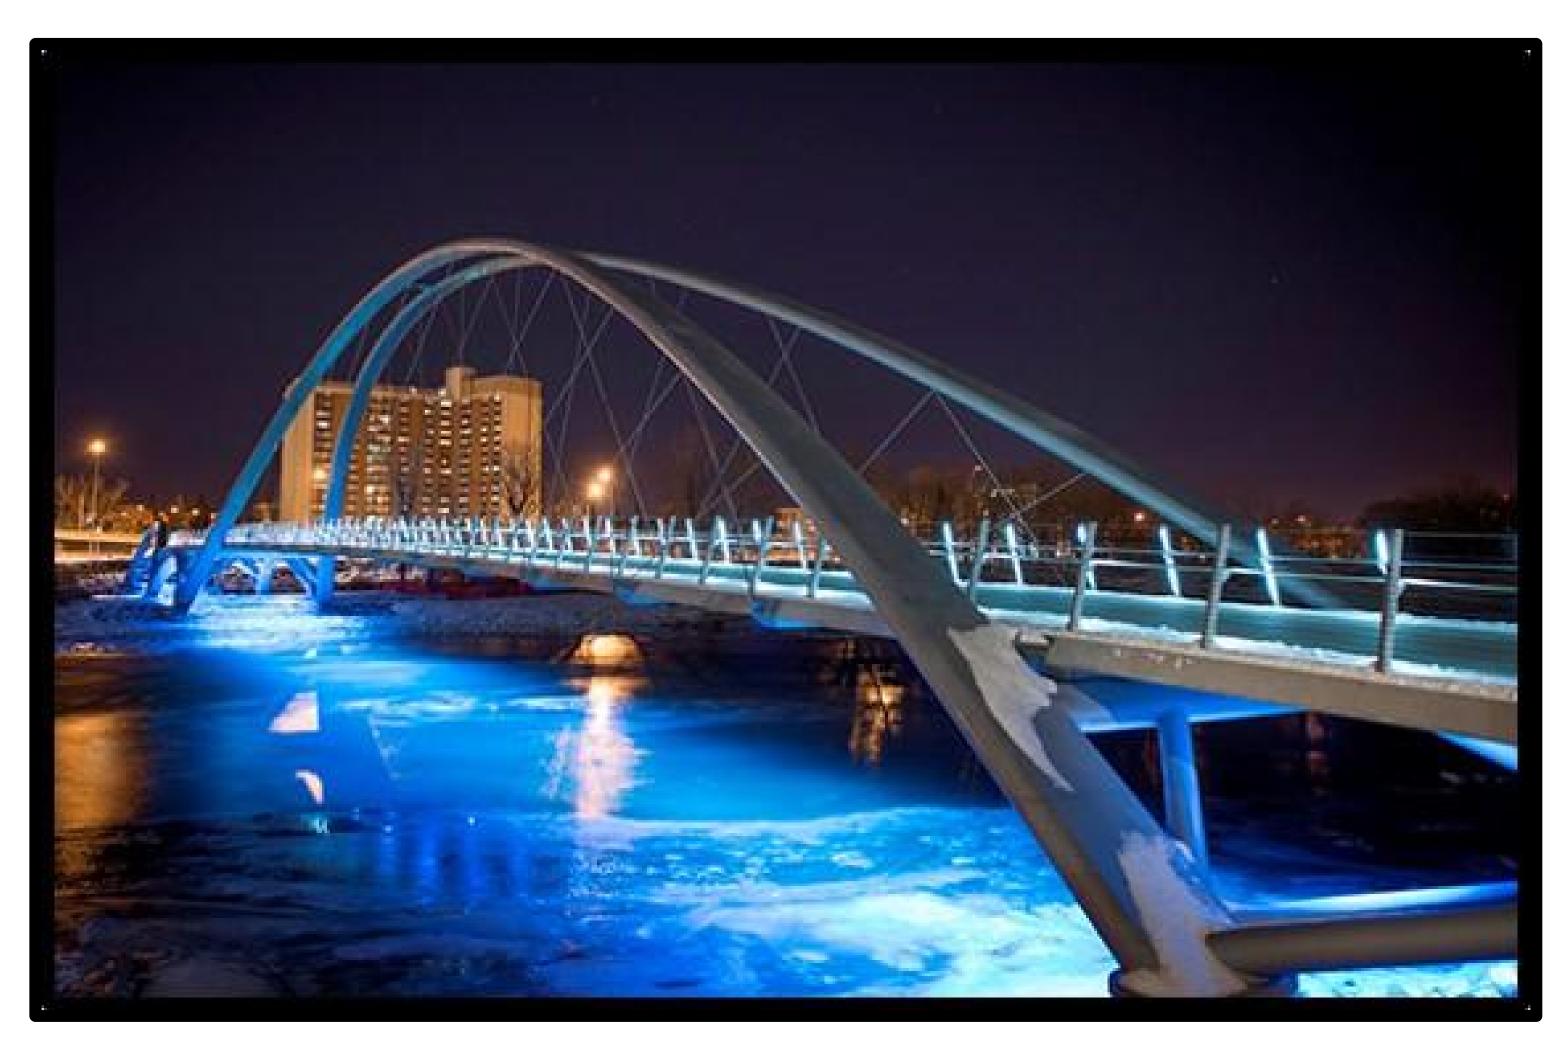

Schell Bridge over Connecticut River, Br. No. N-22-002

TOWN OF NORTHFIELD

PUBLIC INFORMATIONAL MEETING:

Bridge Type Concepts





# EXISTING:

STEEL TRUSS







## LONG SPAN PEDESTRIAN BRIDGE TYPES



PREFABRICATED STEEL TRUSS



STEEL TIED ARCH







## LONG SPAN PEDESTRIAN BRIDGE TYPES



CABLE STAYED



SUSPENSION

Moving Massachusetts Forward.

Moving Massachusett



MODIFIED STEEL TIED ARCH



STRESS RIBBON



# CONCEPT 1:

### PREFABRICATED STEEL TRUSS WITH TIMBER DECK







### CONCEPT 2:

### PREFABRICATED STEEL ARCH/ TUNABLE SYSTEM







# CONCEPT 3:

### STEEL TIED ARCH with CONCRETE DECK







### CONCEPT 4:

### CABLE STAYED BRIDGE with CONCRETE DECK







# CONCEPT 5:

#### SUSPENSION BRIDGE with CONCRETE DECK







### CONCEPT 6:

### MODIFIED STEEL TIED ARCH with CONCRETE DECK







### CONCEPT 7:

### PREFABRICATED STEEL TRUSS (4 SPAN) with CONCRETE DECK







# CONCEPT 8:

#### STRESS RIBBON BRIDGE







# We Want Your Feedback!

- We have prints of each Concept at the tables around the Room
- -Please take a few minutes at each table and provide us with your ideas and comments
- A member of the Design Team is at each table to doc