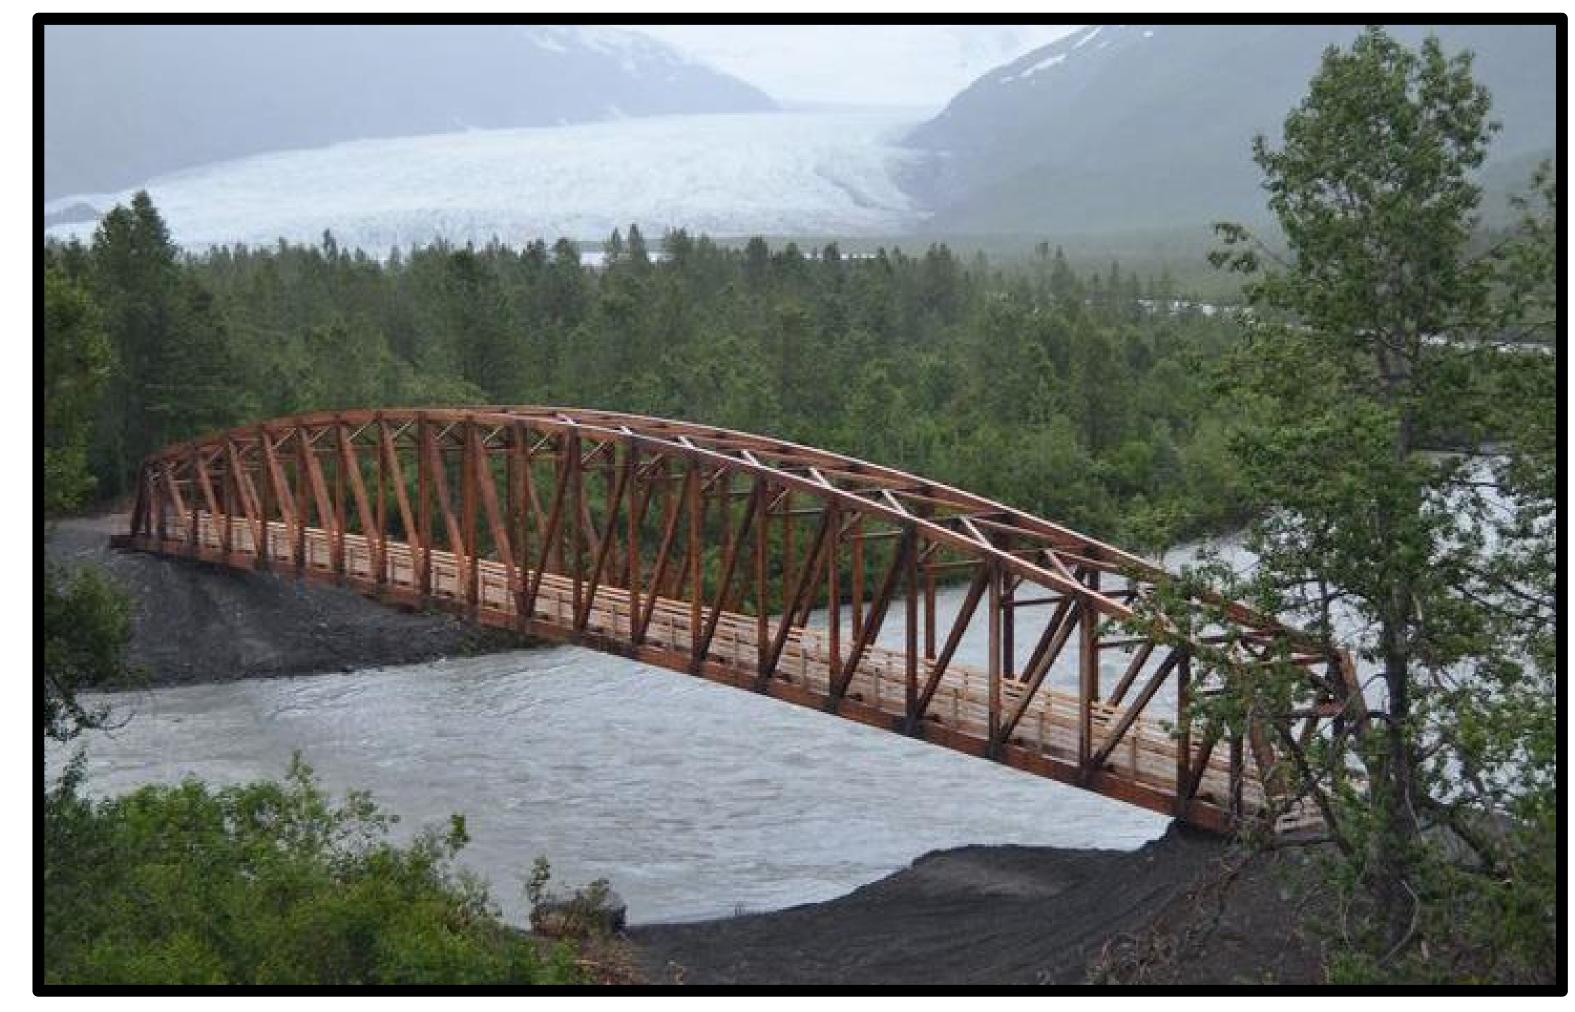

Schell Bridge over Connecticut River, Br. No. N-22-002

TOWN OF NORTHFIELD

PUBLIC INFORMATIONAL MEETING:

Bridge Type Concepts





# EXISTING:

STEEL TRUSS







## LONG SPAN PEDESTRIAN BRIDGE TYPES



PREFABRICATED STEEL TRUSS



STEEL TIED ARCH







## LONG SPAN PEDESTRIAN BRIDGE TYPES



CABLE STAYED



SUSPENSION

Moving Massachusetts Forward.

Moving Massachusett



MODIFIED STEEL TIED ARCH



STRESS RIBBON



# CONCEPT 1:

### PREFABRICATED STEEL TRUSS WITH TIMBER DECK







### CONCEPT 2:

### PREFABRICATED STEEL ARCH/ TUNABLE SYSTEM







# CONCEPT 3:

### STEEL TIED ARCH with CONCRETE DECK







### CONCEPT 4:

### CABLE STAYED BRIDGE with CONCRETE DECK







# CONCEPT 5:

#### SUSPENSION BRIDGE with CONCRETE DECK







### CONCEPT 6:

### MODIFIED STEEL TIED ARCH with CONCRETE DECK







### CONCEPT 7:

### PREFABRICATED STEEL TRUSS (4 SPAN) with CONCRETE DECK







# CONCEPT 8:

#### STRESS RIBBON BRIDGE







# We Want Your Feedback!

- We have prints of each Conc