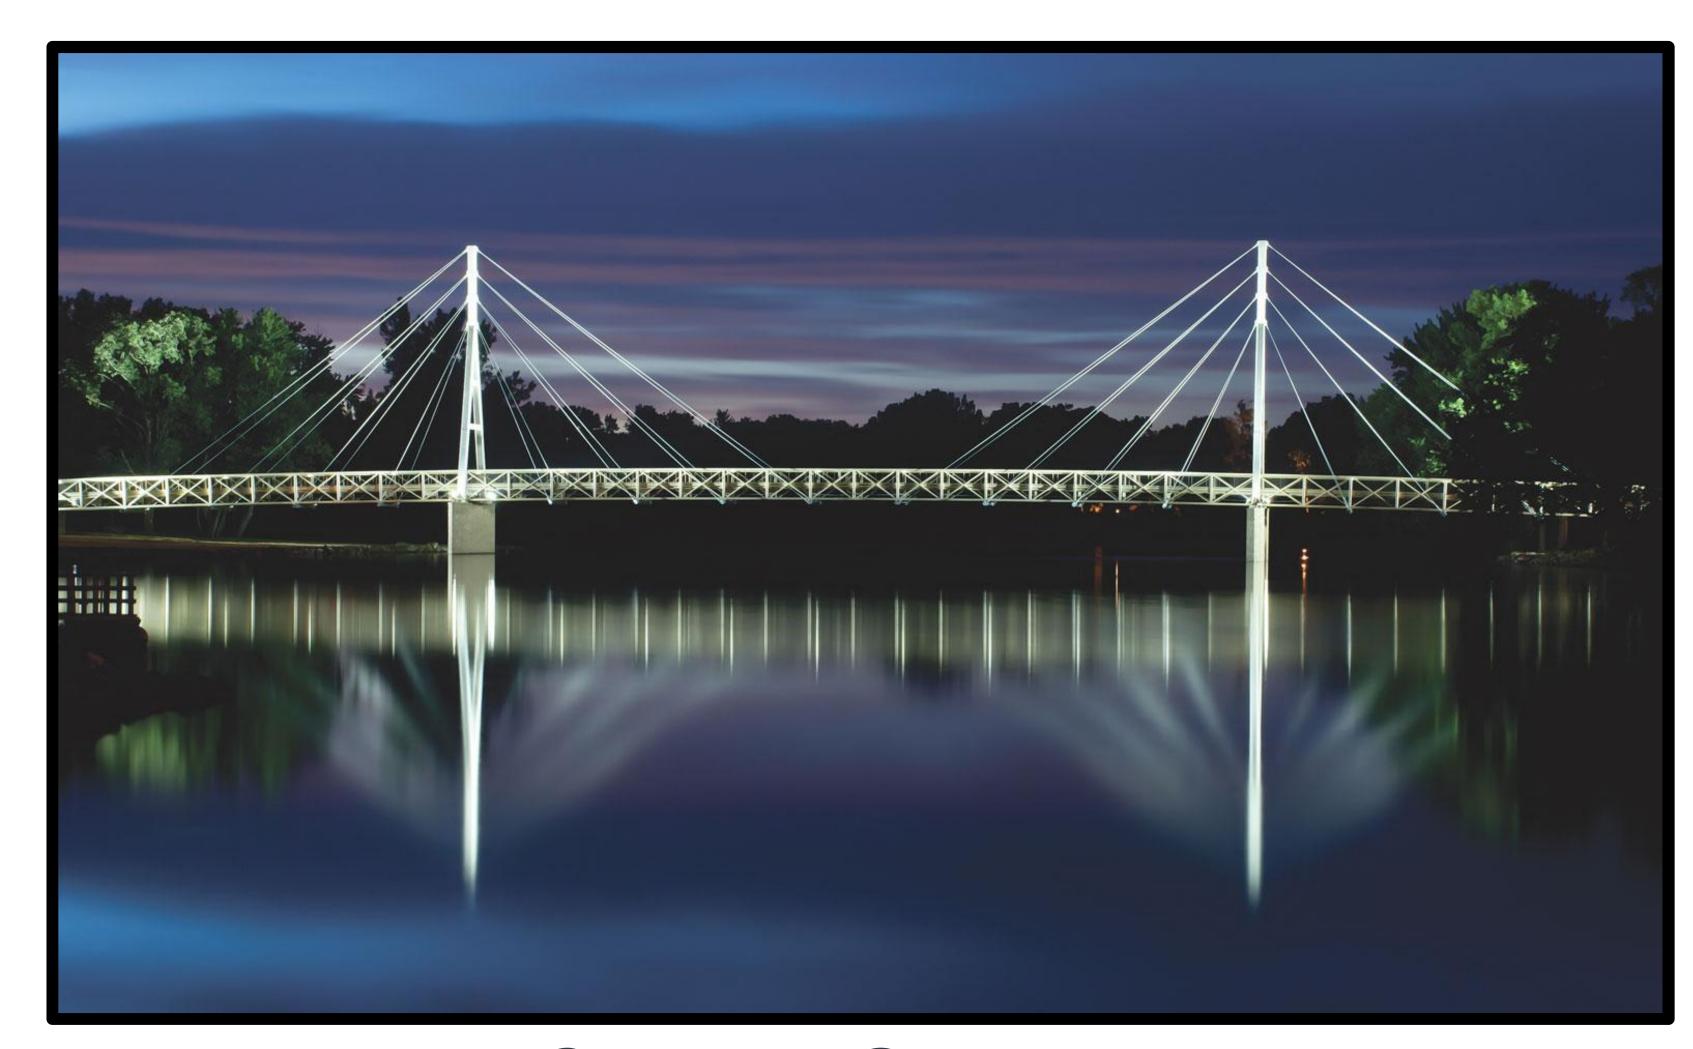

Schell Bridge over Connecticut River, Br. No. N-22-002

TOWN OF NORTHFIELD

PUBLIC INFORMATIONAL MEETING:

Bridge Type Concepts





# EXISTING:

STEEL TRUSS







## LONG SPAN PEDESTRIAN BRIDGE TYPES



PREFABRICATED STEEL TRUSS



STEEL TIED ARCH







## LONG SPAN PEDESTRIAN BRIDGE TYPES



CABLE STAYED



SUSPENSION

Moving Massachusetts Forward.

Moving Massachusett



MODIFIED STEEL TIED ARCH



STRESS RIBBON



# CONCEPT 1:

### PREFABRICATED STEEL TRUSS WITH TIMBER DECK







### CONCEPT 2:

### PREFABRICATED STEEL ARCH/ TUNABLE SYSTEM







# CONCEPT 3:

### STEEL TIED ARCH with CONCRETE DECK







### CONCEPT 4:

### CABLE STAYED BRIDGE with CONCRETE DECK







# CONCEPT 5:

#### SUSPENSION BRIDGE with CONCRETE DECK







### CONCEPT 6:

### MODIFIED STEEL TIED ARCH with CONCRETE DECK







### CONCEPT 7:

### PREFABRICATED STEEL TRUSS (4 SPAN) with CONCRETE DECK







# CONCEPT 8:

#### STRESS RIBBON BRIDGE







# We Want Your Feedback!

- We have prints of each Concept at the tables around the Room
- -Please take a few minutes at each table and provide us