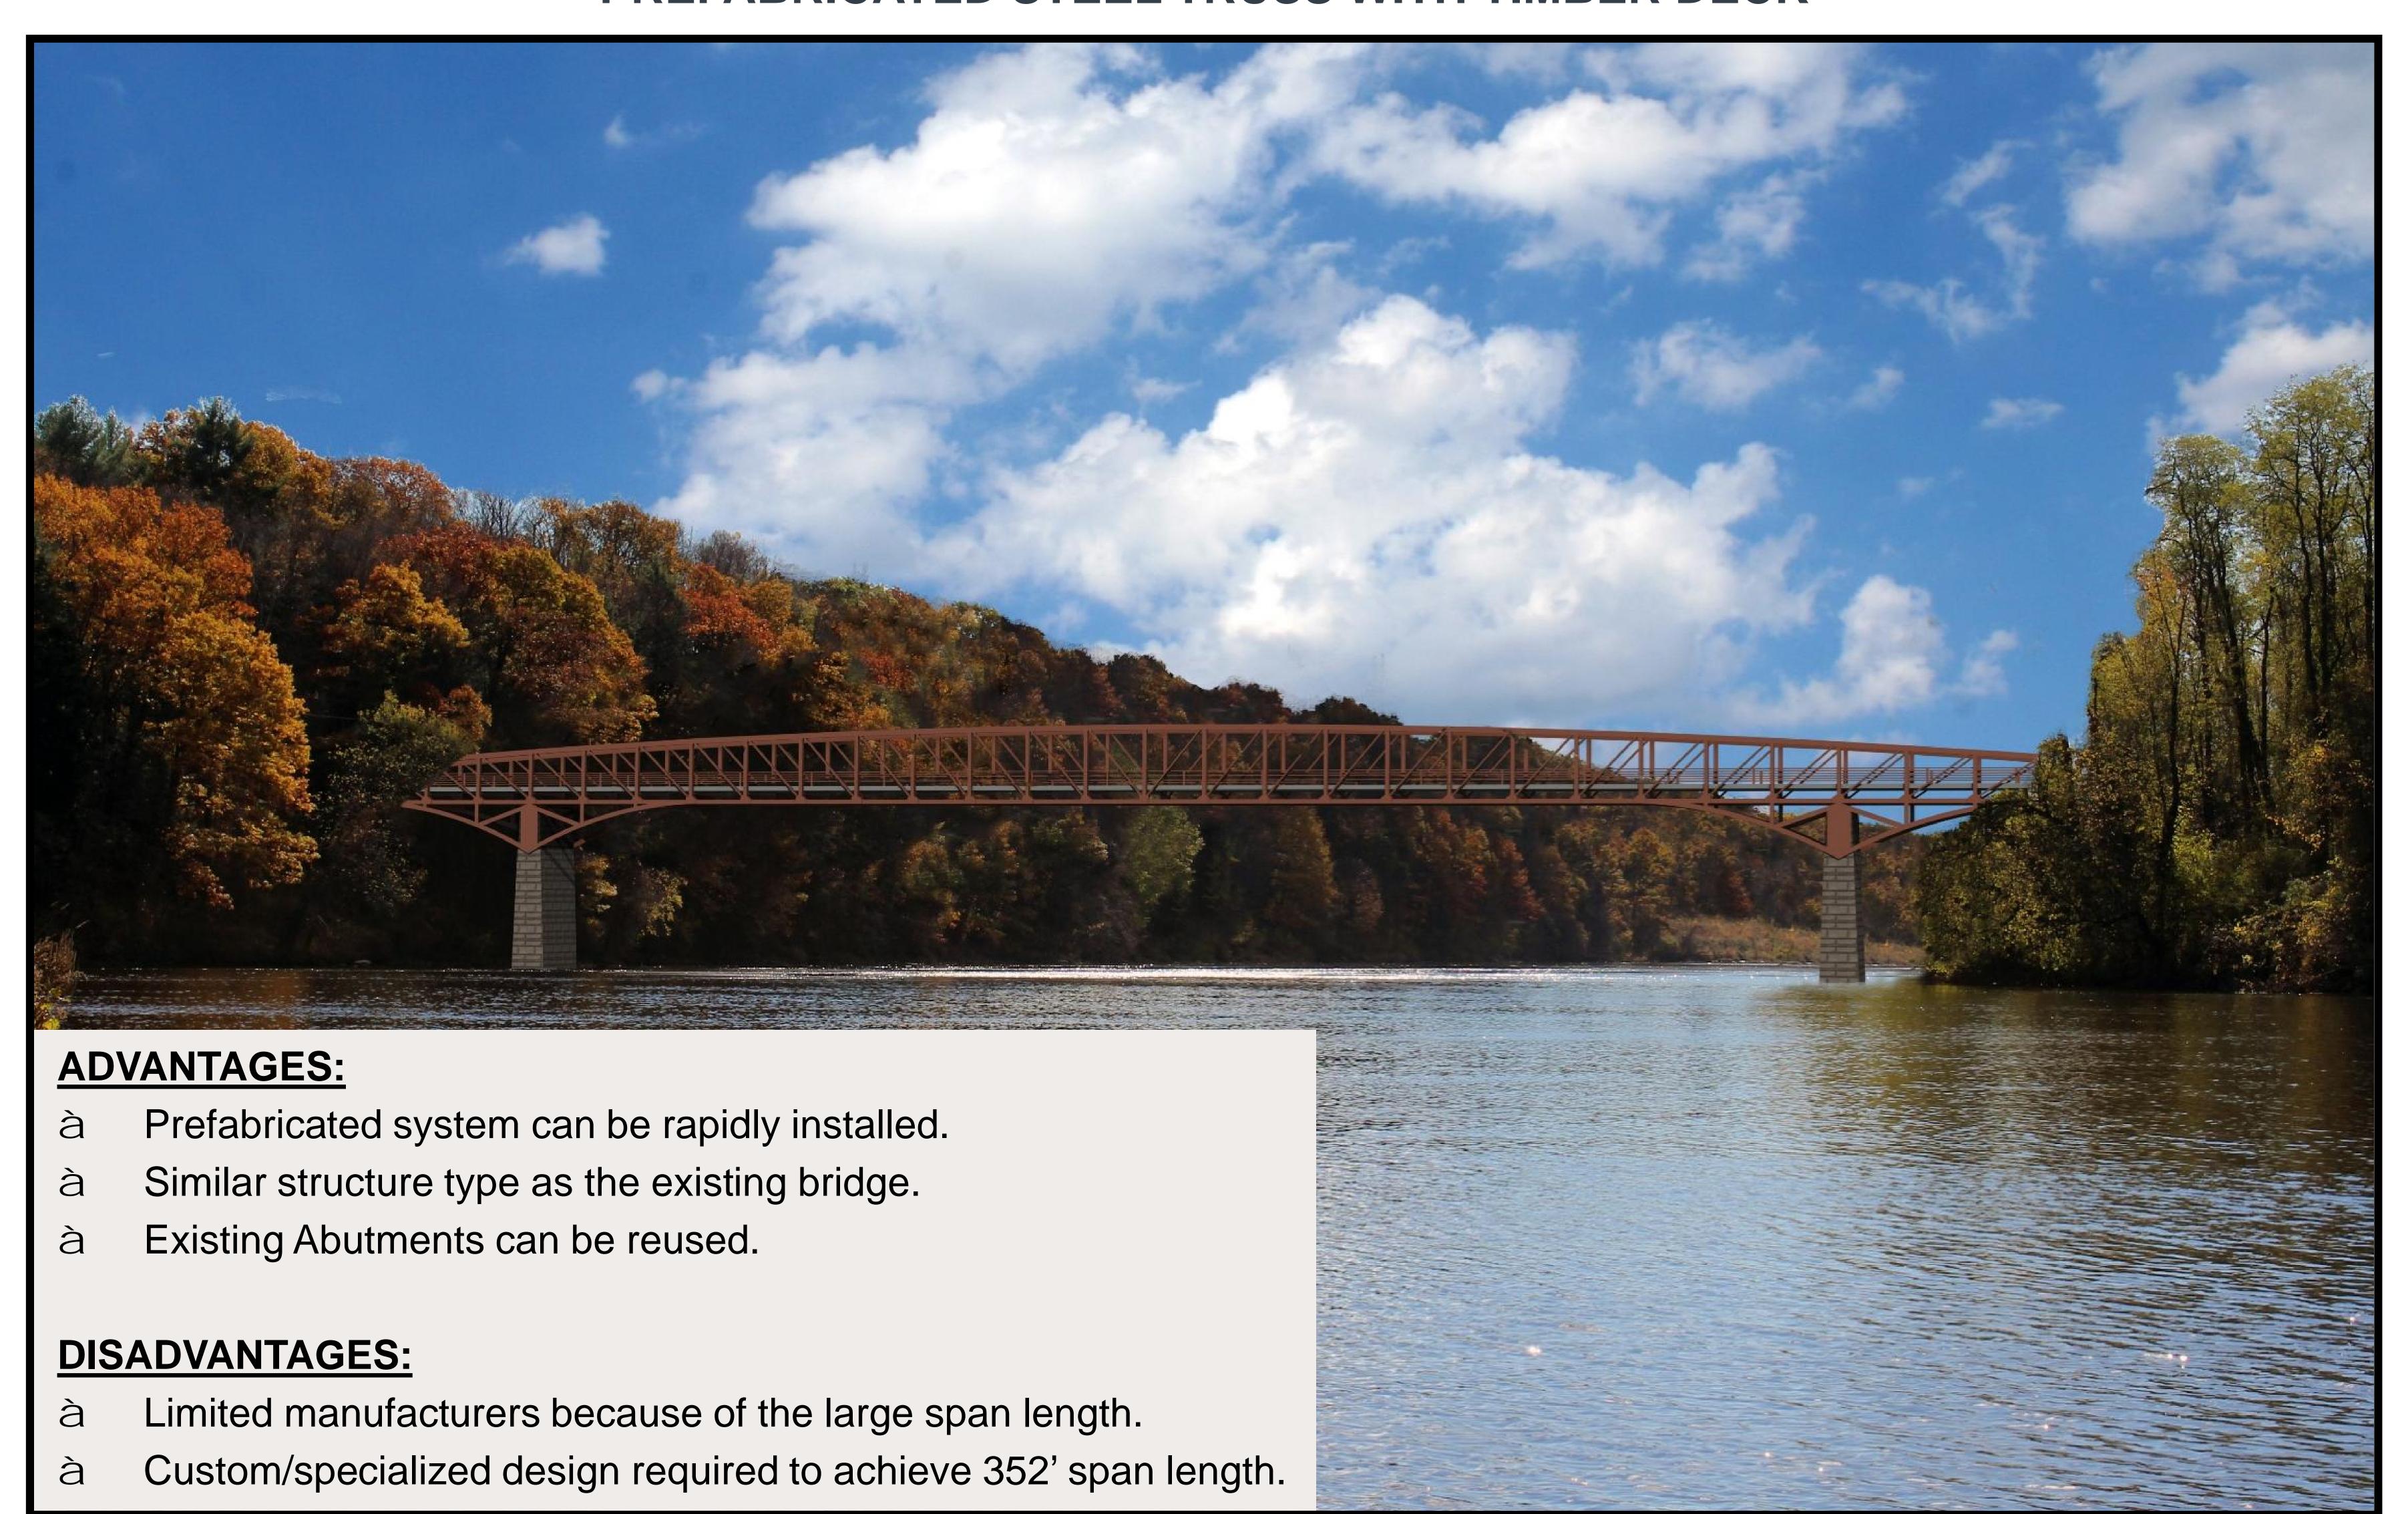

Schell Bridge over Connecticut River, Br. No. N-22-002

TOWN OF NORTHFIELD

PUBLIC INFORMATIONAL MEETING:

Bridge Type Concepts





# EXISTING:

STEEL TRUSS







## LONG SPAN PEDESTRIAN BRIDGE TYPES



PREFABRICATED STEEL TRUSS



STEEL TIED ARCH







## LONG SPAN PEDESTRIAN BRIDGE TYPES



CABLE STAYED



SUSPENSION

Moving Massachusetts Forward.

Moving Massachusett



MODIFIED STEEL TIED ARCH



STRESS RIBBON



# CONCEPT 1:

### PREFABRICATED STEEL TRUSS WITH TIMBER DECK







### CONCEPT 2:

### PREFABRICATED STEEL ARCH/ TUNABLE SYSTEM







# CONCEPT 3:

### STEEL TIED ARCH with CONCRETE DECK







### CONCEPT 4:

### CABLE STAYED BRIDGE with CONCRETE DECK







# CONCEPT 5:

#### SUSPENSION BRIDGE with CONCRETE DECK







### CONCEPT 6:

### MODIFIED STEEL TIED ARCH with CONCRETE DECK







### CONCEPT 7:

### PREFABRICATED STEEL TRUSS (4 SPAN) with CONCRETE DECK







# CONCEPT 8:

#### STRESS RIBBON BRIDGE







# We Want Your Feedback!

- We have prints of each Concept at the tables around the Room
- -Please take a few minutes at each table and provide us with your ideas and comments
- A member of the Design Team is at each table to document comments and answer questions





# Mexit Siteps

- Review Comments and Suggestions from today's meeti