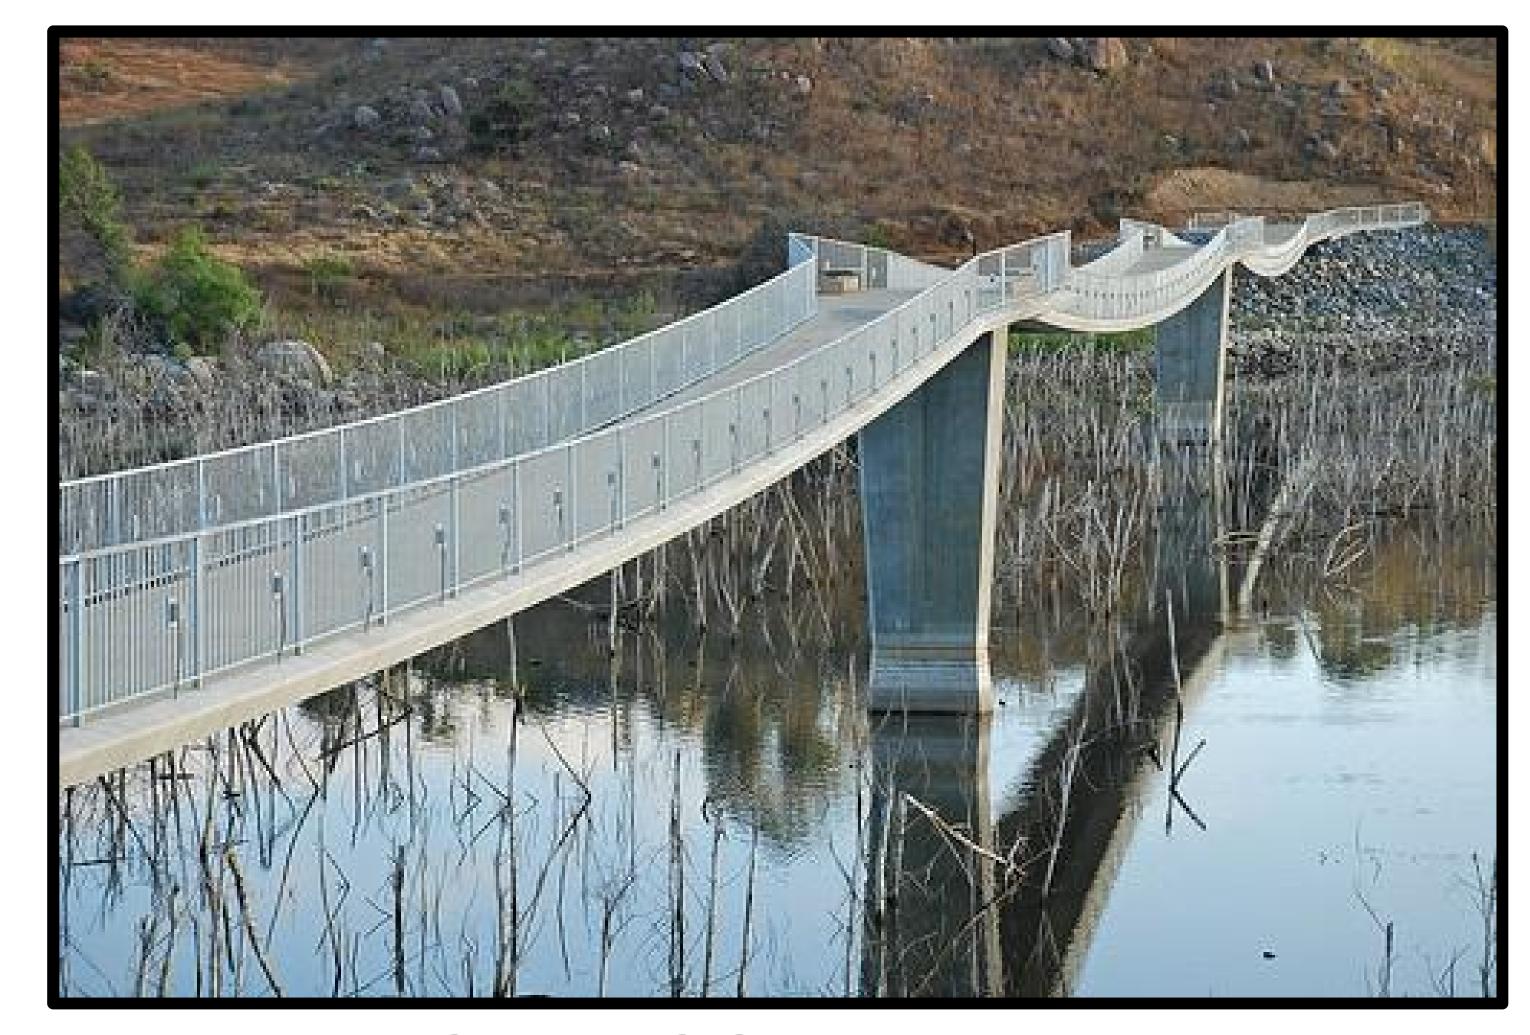

Schell Bridge over Connecticut River, Br. No. N-22-002

TOWN OF NORTHFIELD

PUBLIC INFORMATIONAL MEETING:

Bridge Type Concepts





# EXISTING:

STEEL TRUSS







## LONG SPAN PEDESTRIAN BRIDGE TYPES



PREFABRICATED STEEL TRUSS



STEEL TIED ARCH







## LONG SPAN PEDESTRIAN BRIDGE TYPES



CABLE STAYED



SUSPENSION

Moving Massachusetts Forward.

Moving Massachusett



MODIFIED STEEL TIED ARCH



STRESS RIBBON



# CONCEPT 1:

### PREFABRICATED STEEL TRUSS WITH TIMBER DECK







### CONCEPT 2:

### PREFABRICATED STEEL ARCH/ TUNABLE SYSTEM







# CONCEPT 3:

### STEEL TIED ARCH with CONCRETE DECK







### CONCEPT 4:

### CABLE STAYED BRIDGE with CONCRETE DECK







# CONCEPT 5:

#### SUSPENSION BRIDGE with CONCRETE DECK







### CONCEPT 6:

### MODIFIED STEEL TIED ARCH with CONCRETE DECK







### CONCEPT 7:

### PREFABRICATED STEEL TRUSS (4 SPAN) with CONCRETE DECK







# CONCEPT 8:

#### STRESS RIBBON BRIDGE







# We Want Your Feedback!

- We have prints of each Concept at the tables around the Room
- -Please take a few minutes at each table and provide us with your ideas and comments
- A member of the Design Team is at each table to document comments and answer qu