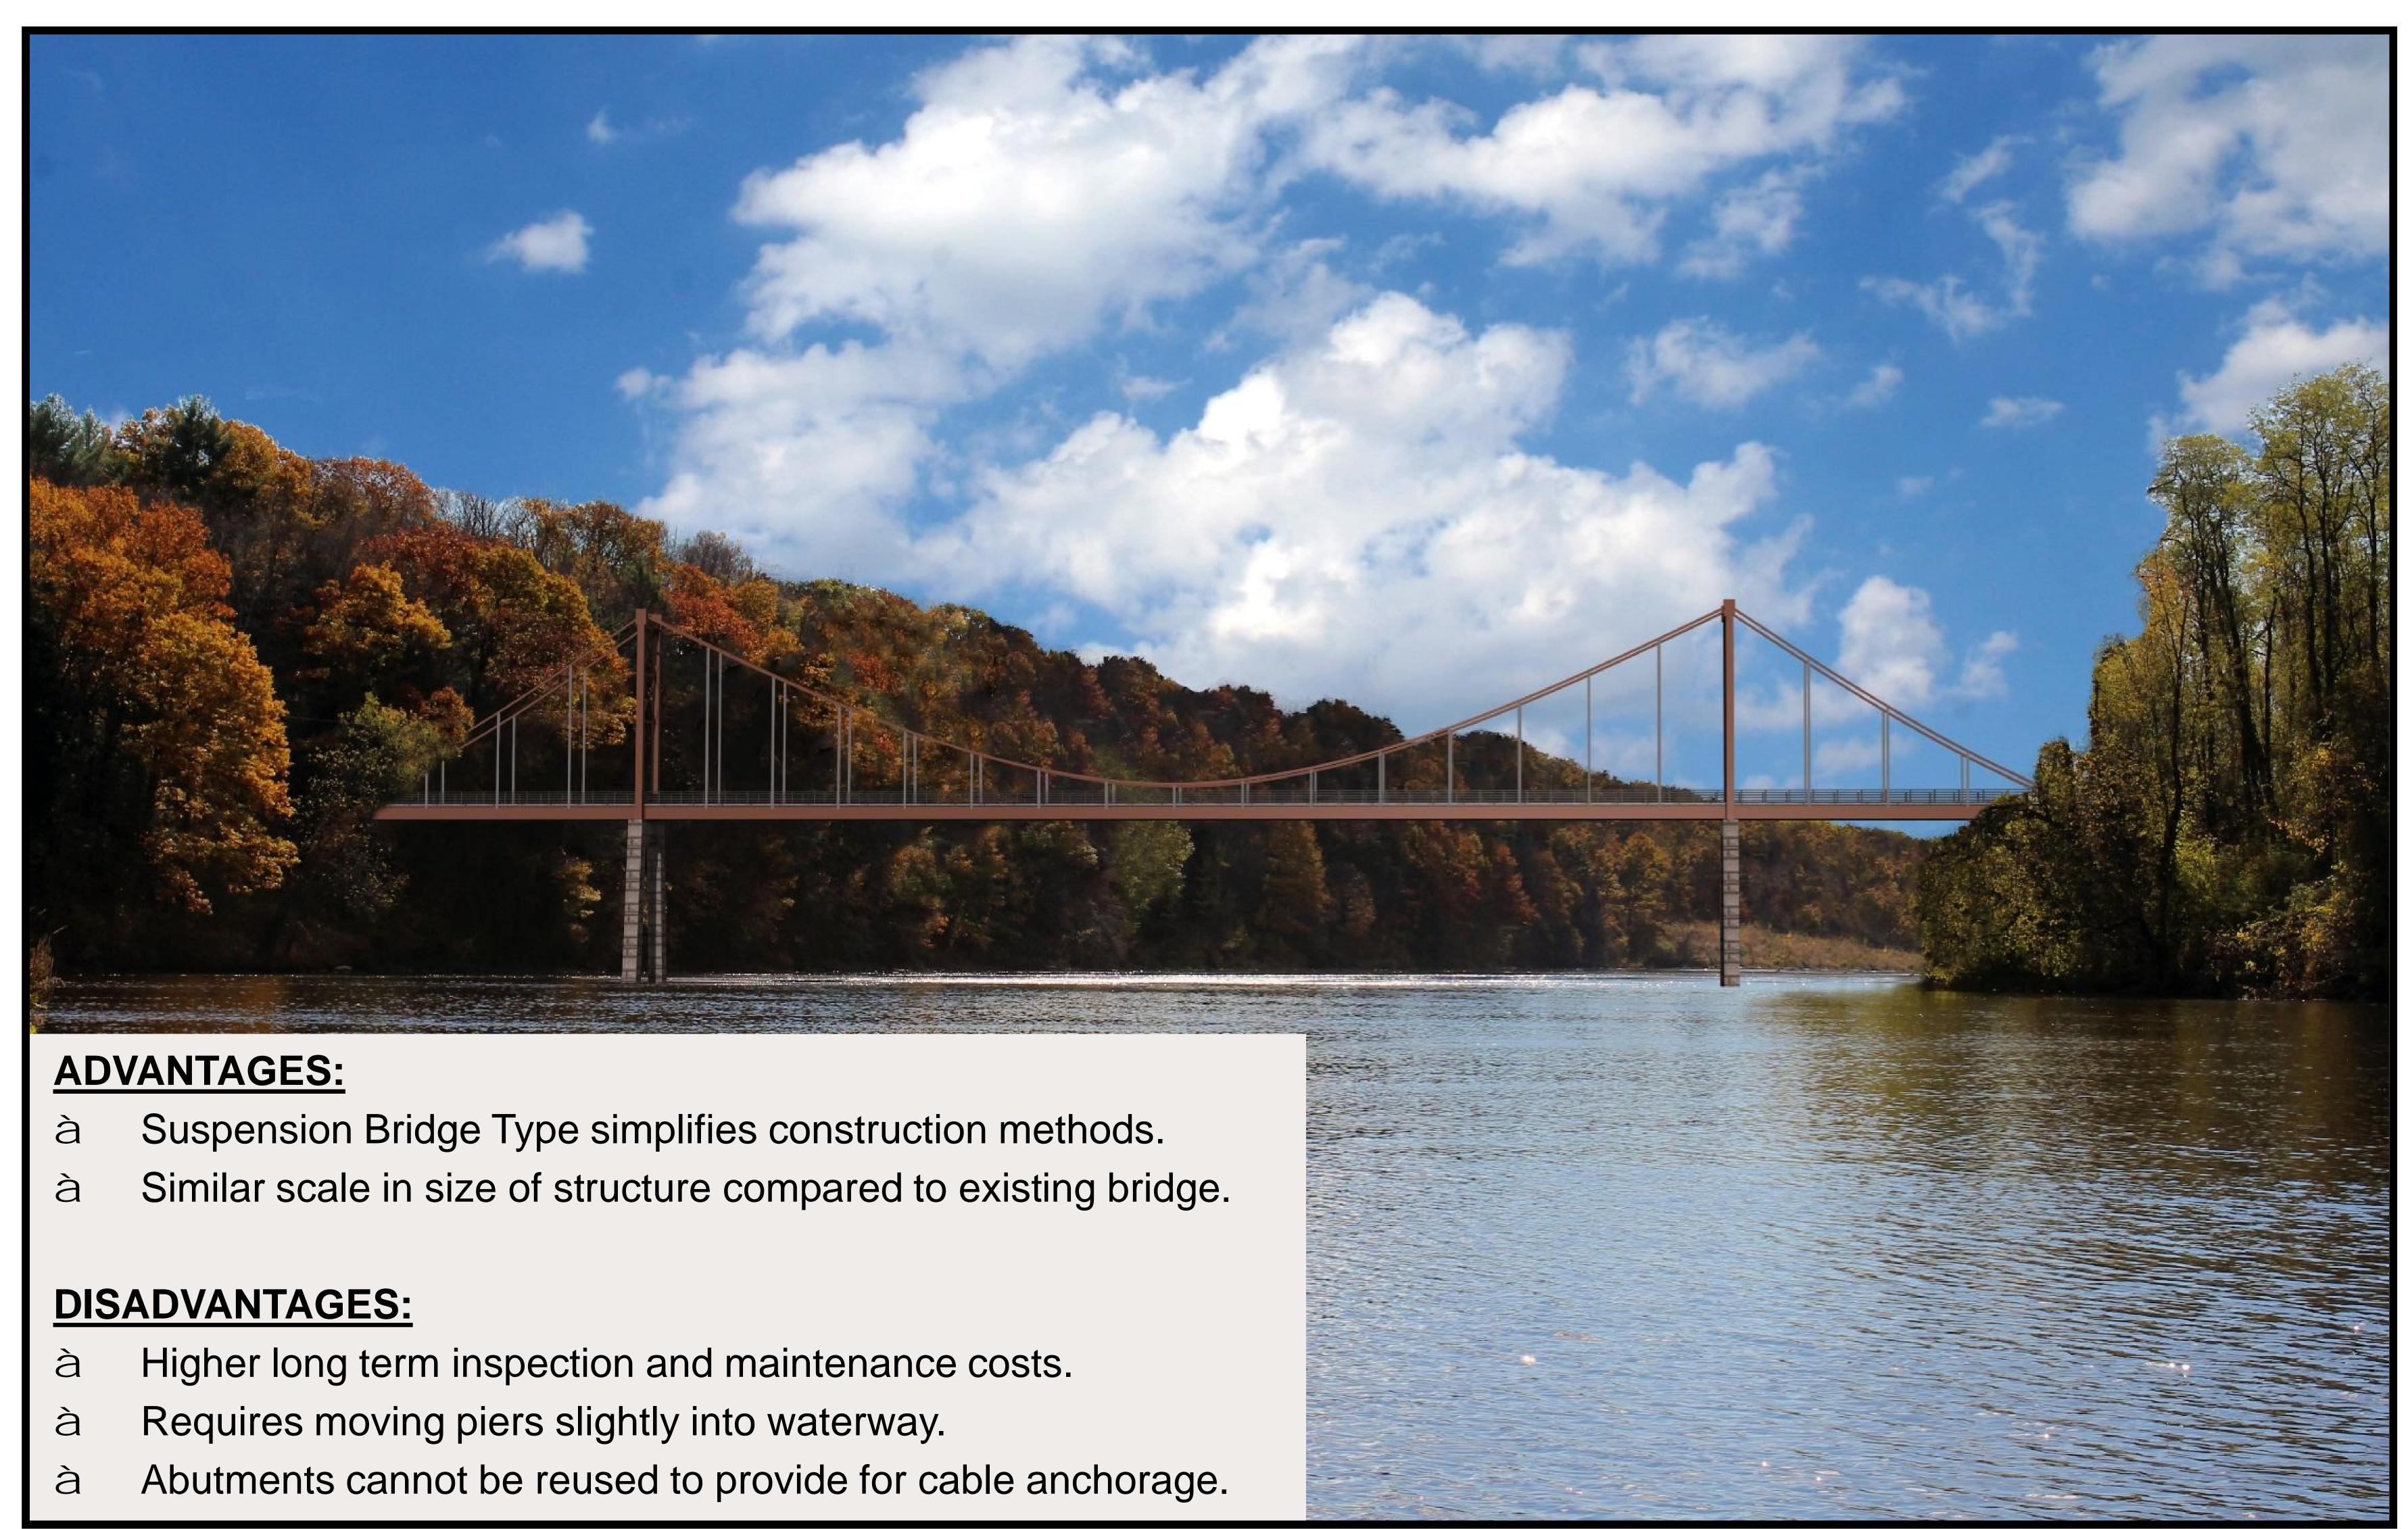

Schell Bridge over Connecticut River, Br. No. N-22-002

TOWN OF NORTHFIELD

PUBLIC INFORMATIONAL MEETING:

Bridge Type Concepts





# EXISTING:

STEEL TRUSS







## LONG SPAN PEDESTRIAN BRIDGE TYPES



PREFABRICATED STEEL TRUSS



STEEL TIED ARCH







## LONG SPAN PEDESTRIAN BRIDGE TYPES



CABLE STAYED



SUSPENSION

Moving Massachusetts Forward.

Moving Massachusett



MODIFIED STEEL TIED ARCH



STRESS RIBBON



# CONCEPT 1:

### PREFABRICATED STEEL TRUSS WITH TIMBER DECK







### CONCEPT 2:

### PREFABRICATED STEEL ARCH/ TUNABLE SYSTEM







# CONCEPT 3:

### STEEL TIED ARCH with CONCRETE DECK







### CONCEPT 4:

### CABLE STAYED BRIDGE with CONCRETE DECK







# CONCEPT 5:

#### SUSPENSION BRIDGE with CONCRETE DECK







### CONCEPT 6:

### MODIFIED STEEL TIED ARCH with CONCRETE DECK







### CONCEPT 7:

### PREFABRICATED STEEL TRUSS (4 SPAN) with CONCRETE DECK







# CONCEPT 8:

#### STRESS RIBBON BRIDGE







# We Want Your Feedback!

- We have prints of each Concept at the tables around the Room
- -Please take a few minutes at each table and provide us with your ideas and comments
- A member of the Design Team is at each table to document comments and answer questions





# Mexit Siteps

- Review Comments and Suggestions from today's meeting.
- Narrow Selection of Superstructure to Three Alternatives
- -Proceed to Type Selection Phase
- -After approval of Type Selection by MassDOT hold a Design Public Hearing