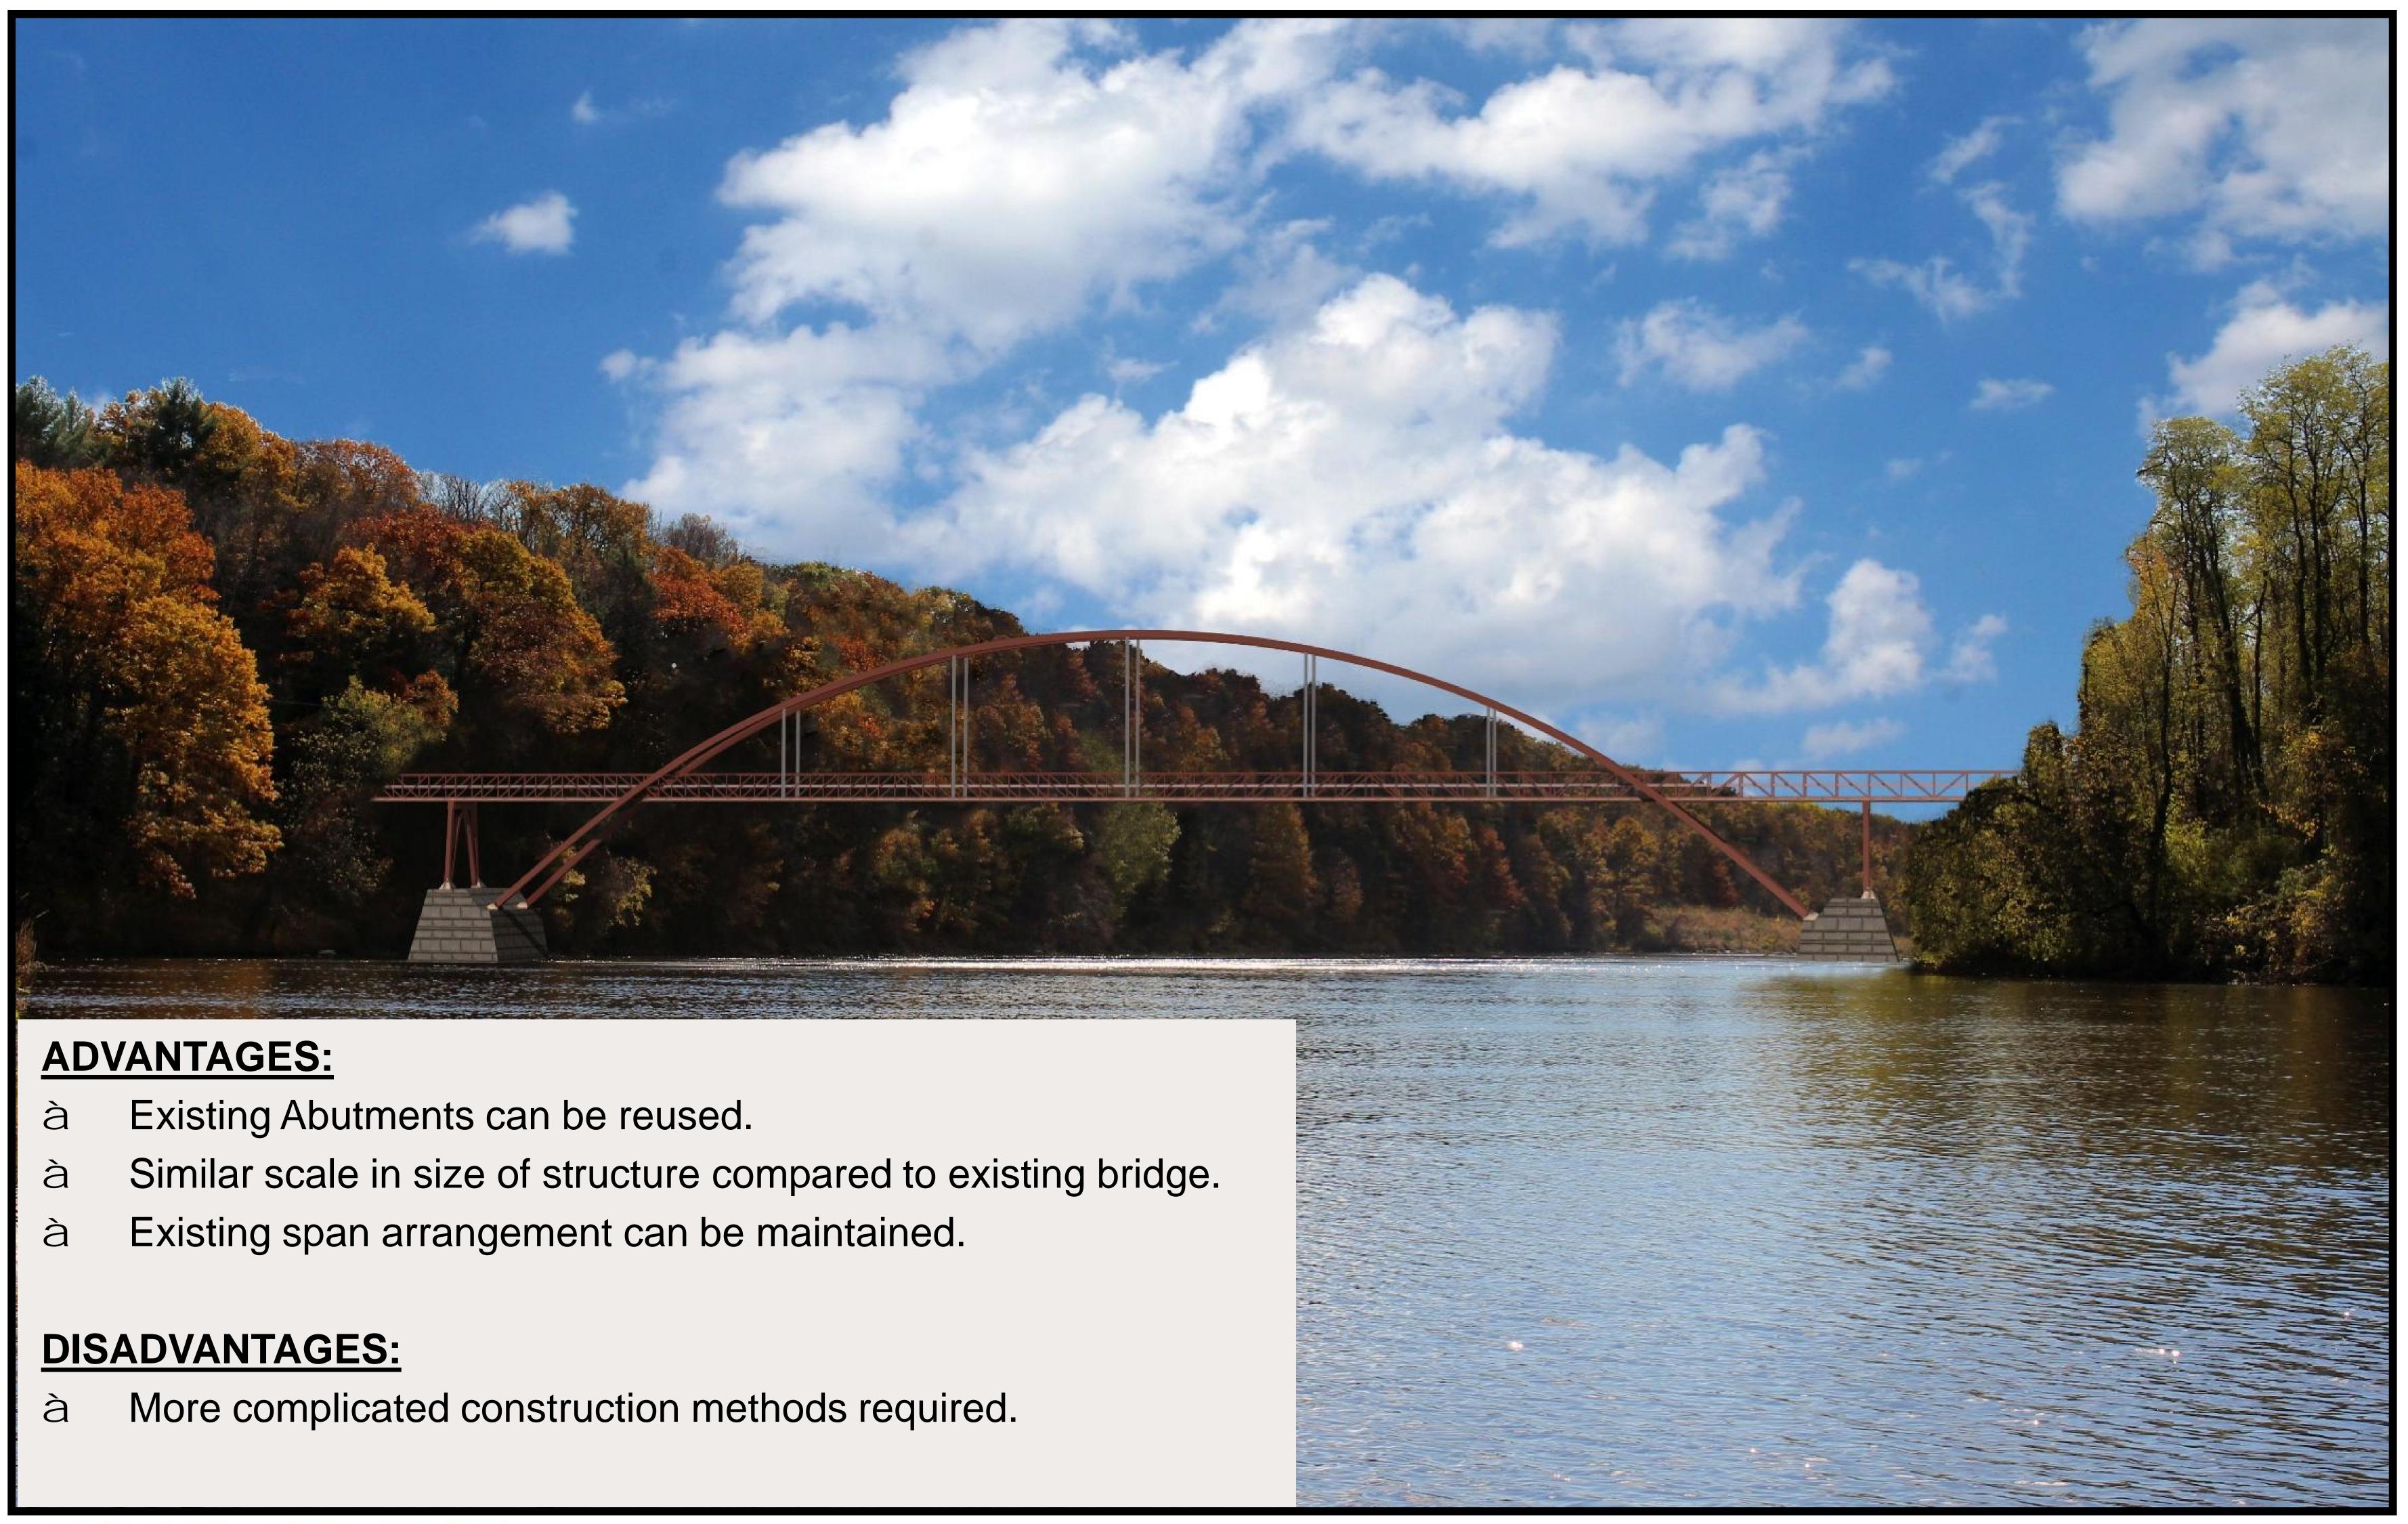

over Connecticut River, Br. No. N-22-002

TOWN OF NORTHFIELD

PUBLIC INFORMATIONAL MEETING:

Bridge Type Concepts





# EXISTING:

STEEL TRUSS







## LONG SPAN PEDESTRIAN BRIDGE TYPES



PREFABRICATED STEEL TRUSS



STEEL TIED ARCH







## LONG SPAN PEDESTRIAN BRIDGE TYPES



CABLE STAYED



SUSPENSION

Moving Massachusetts Forward.

Moving Massachusett



MODIFIED STEEL TIED ARCH



STRESS RIBBON



# CONCEPT 1:

### PREFABRICATED STEEL TRUSS WITH TIMBER DECK







### CONCEPT 2:

### PREFABRICATED STEEL ARCH/ TUNABLE SYSTEM







# CONCEPT 3:

### STEEL TIED ARCH with CONCRETE DECK







### CONCEPT 4:

### CABLE STAYED BRIDGE with CONCRETE DECK







# CONCEPT 5:

#### SUSPENSION BRIDGE with CONCRETE DECK







### CONCEPT 6:

### MODIFIED STEEL TIED ARCH with CONCRETE DECK







### CONCEPT 7:

### PREFABRICATED STEEL TRUSS (4 SPAN) with CONCRETE DECK







# CONCEPT 8:

#### STRESS RIBBON BRIDGE







# We Want Your Feedback!

- We have prints of each Concept at the tables around the Room
- -Please take a few minutes at each table and provide us with your ideas and comments
- A member of the Design Team is at each table to document comments and answer questions





# Mexit Siteps

- Review Comments and Suggestions from today's meeting.
- Narrow Selection of Superstructure to Three Alternatives
- -Proceed to Type Selection Phase
- -After approval of Type Selection by MassDOT hold a Design Public Hearing