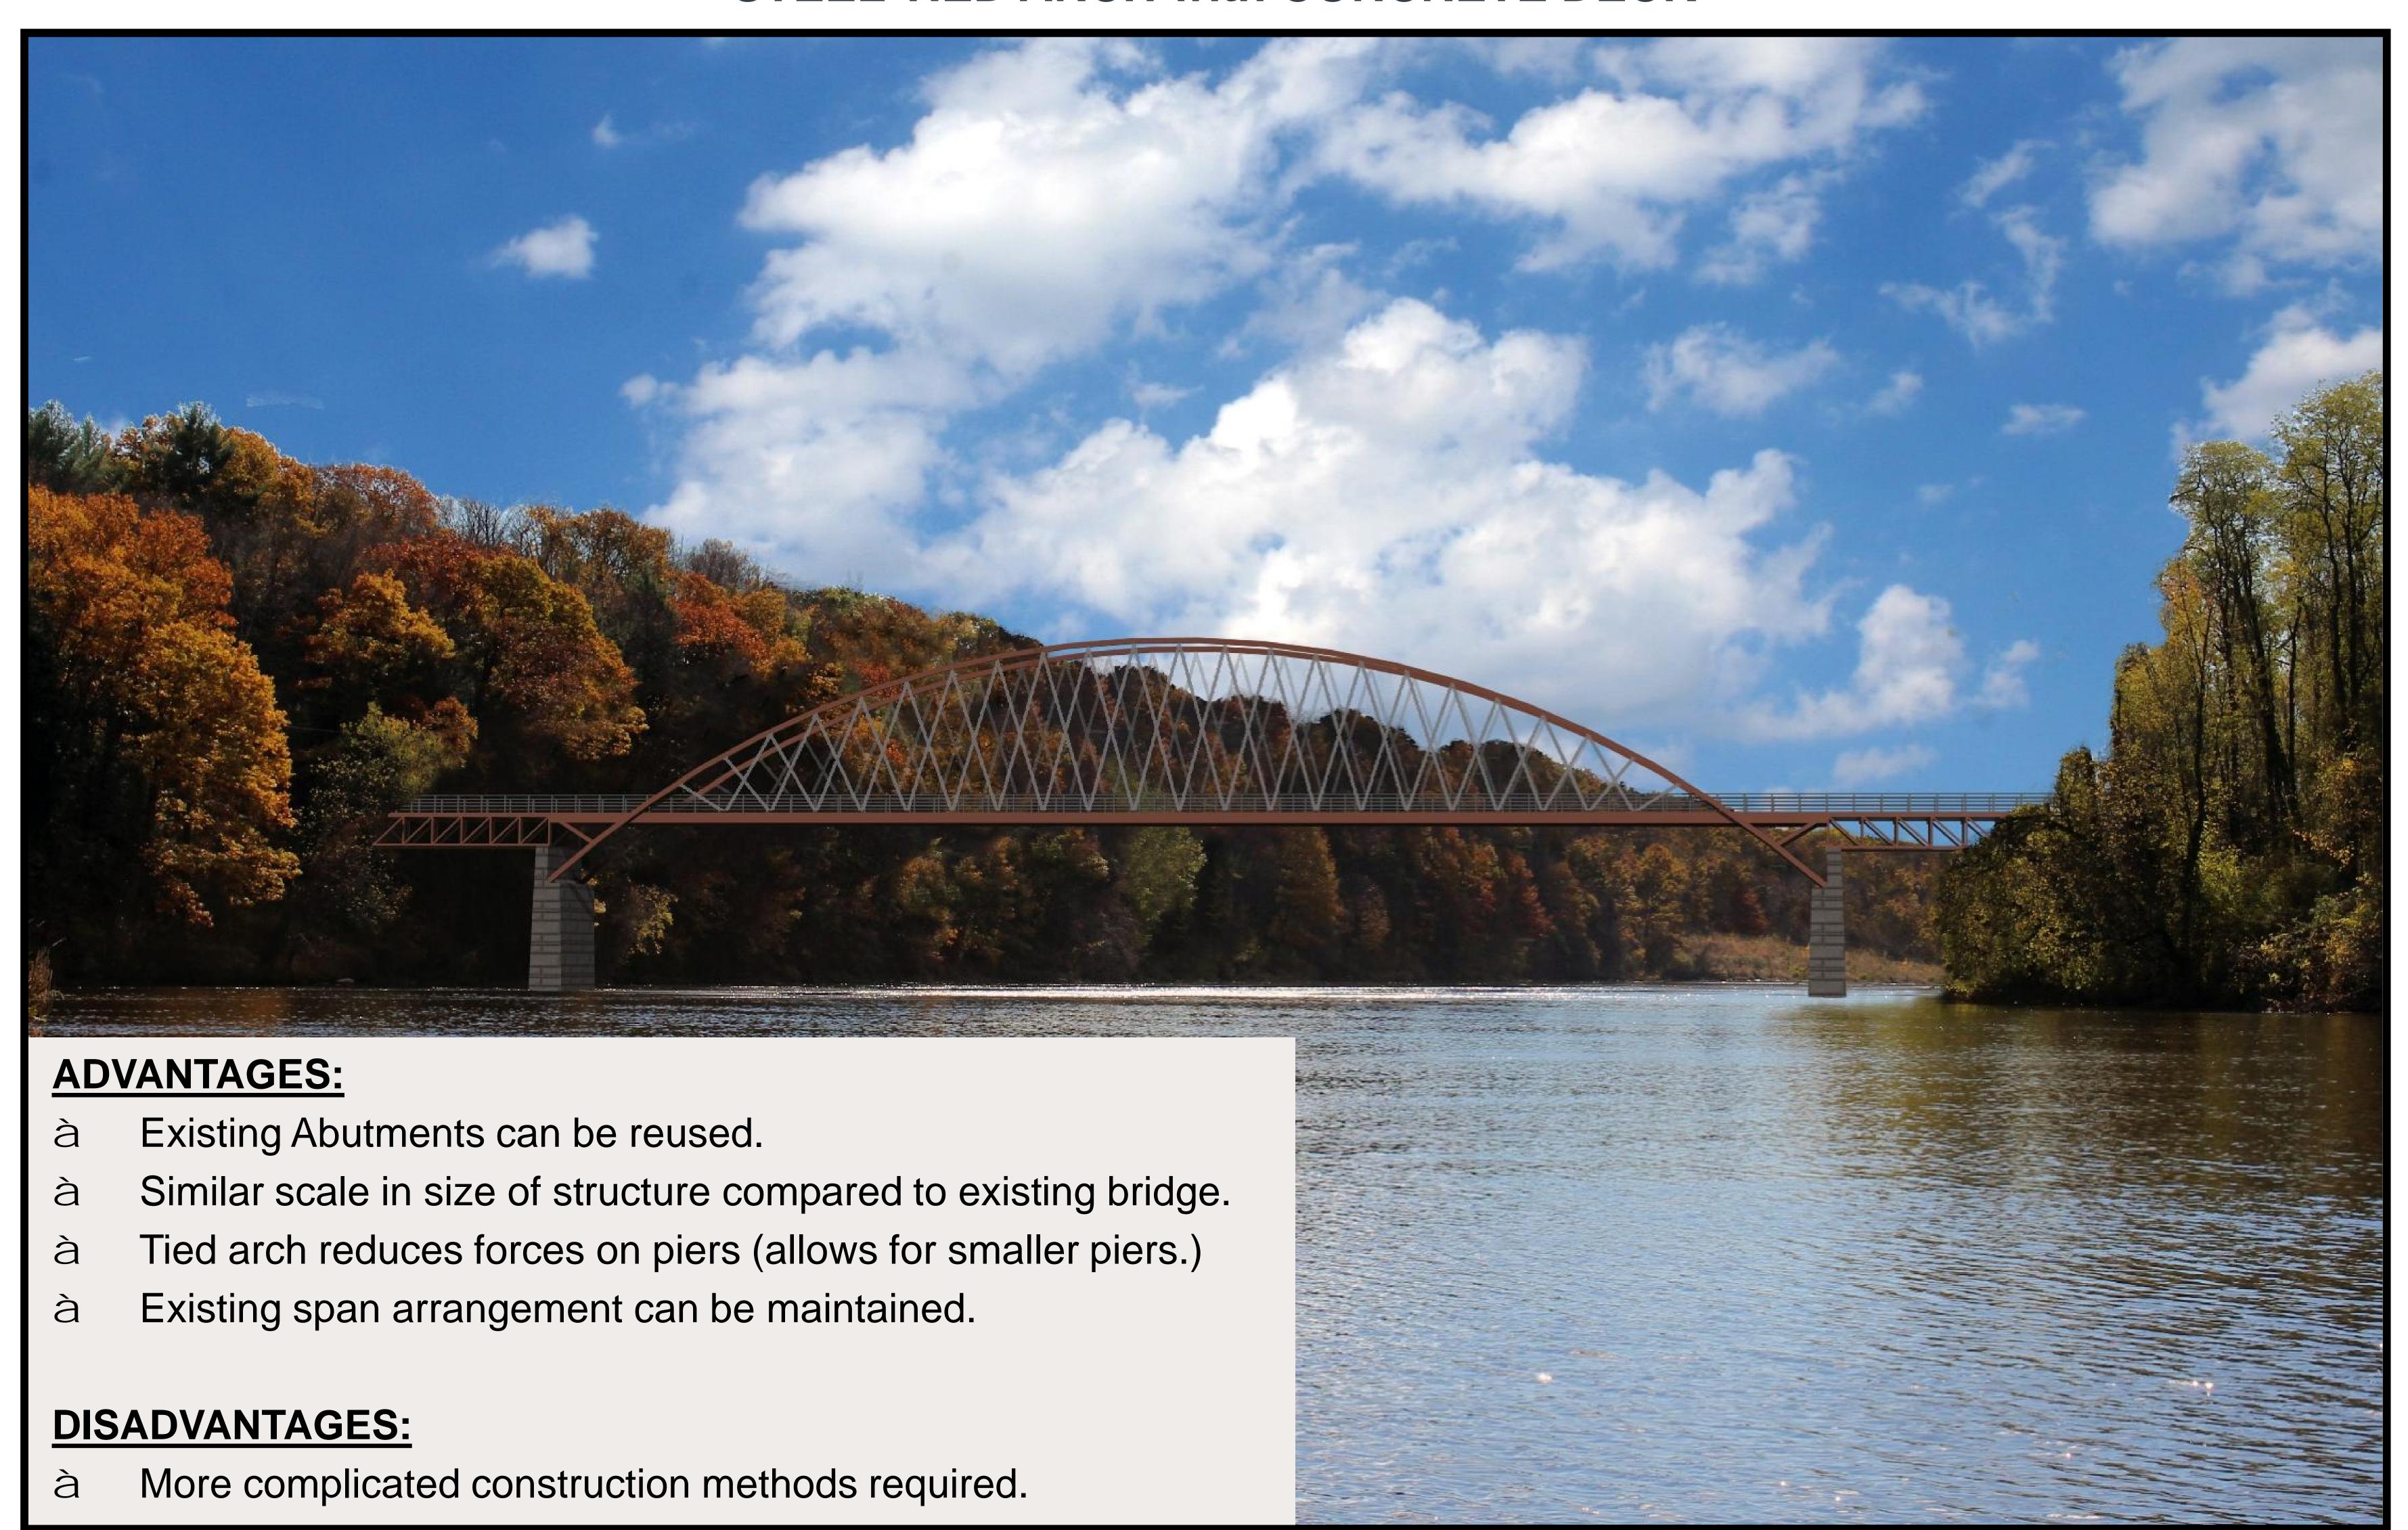

Schell Bridge over Connecticut River, Br. No. N-22-002

TOWN OF NORTHFIELD

PUBLIC INFORMATIONAL MEETING:

Bridge Type Concepts





# EXISTING:

STEEL TRUSS







## LONG SPAN PEDESTRIAN BRIDGE TYPES



PREFABRICATED STEEL TRUSS



STEEL TIED ARCH







## LONG SPAN PEDESTRIAN BRIDGE TYPES



CABLE STAYED



SUSPENSION

Moving Massachusetts Forward.

Moving Massachusett



MODIFIED STEEL TIED ARCH



STRESS RIBBON



# CONCEPT 1:

### PREFABRICATED STEEL TRUSS WITH TIMBER DECK







### CONCEPT 2:

### PREFABRICATED STEEL ARCH/ TUNABLE SYSTEM







# CONCEPT 3:

### STEEL TIED ARCH with CONCRETE DECK







### CONCEPT 4:

### CABLE STAYED BRIDGE with CONCRETE DECK







# CONCEPT 5:

#### SUSPENSION BRIDGE with CONCRETE DECK







### CONCEPT 6:

### MODIFIED STEEL TIED ARCH with CONCRETE DECK







### CONCEPT 7:

### PREFABRICATED STEEL TRUSS (4 SPAN) with CONCRETE DECK







# CONCEPT 8:

#### STRESS RIBBON BRIDGE







# We Want Your Feedback!

- We have prints of each Concept at the tables around the Room
- -Please take a few minutes at each table and provide us with your ideas and comments
- A member of the Design Team is at each table to document comments and answer questions





# Mexit Siteps

- Review Comments and Suggestions from today's meeting.
- Narrow Selection of Superstructure to Three Alternatives
- -Proceed to Type Selection Phase
- -After approval of Type Sele